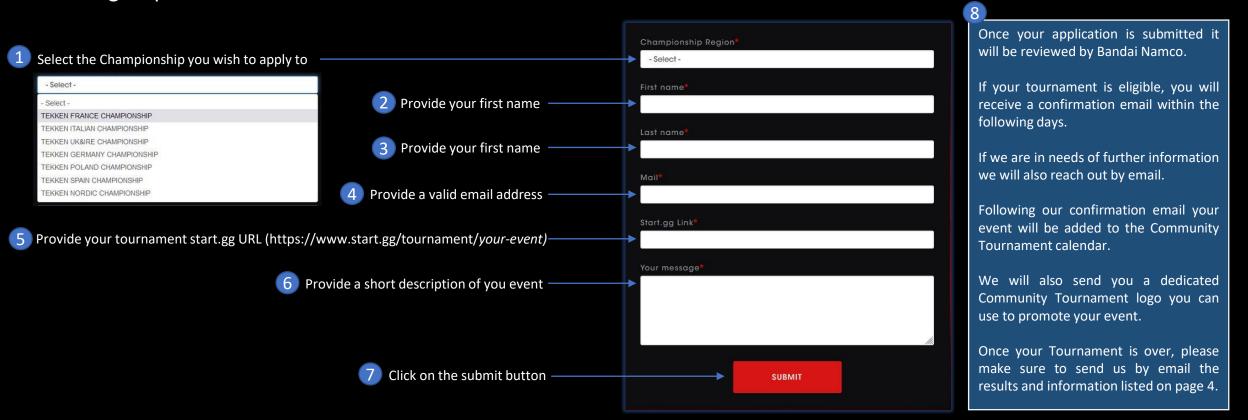

## **Community Tournaments application process**

Each Championship has a dedicated webpage. To access it visit please visit <u>TEKKENCUP.EU</u> and click on the Championship you wish to apply your tournament to. At the bottom of the page, you will find a contact form to fill. Please follow the following steps:

TEKKEN

Once your tournament is over, please make sure to send us by email within the following 72 hours your tournament results / information or the following:

- URL to bracket
- Link to your TOP 8 VOD for visual verification
- TOP 16 players information :
  - Gamertag
  - Gamer location (Country, town)
- Total players number

- Twitch channel
- Numbers of twitch followers

TEKKEN

- Streaming KPI
  - Unique viewers
  - Hour's watch
  - Peak viewership

Please make sure to send those information's by replying to the confirmation email you have originally received.

Following your email points from your event will be applied to winning players on the Championship leaderboard. Update will be made every week.