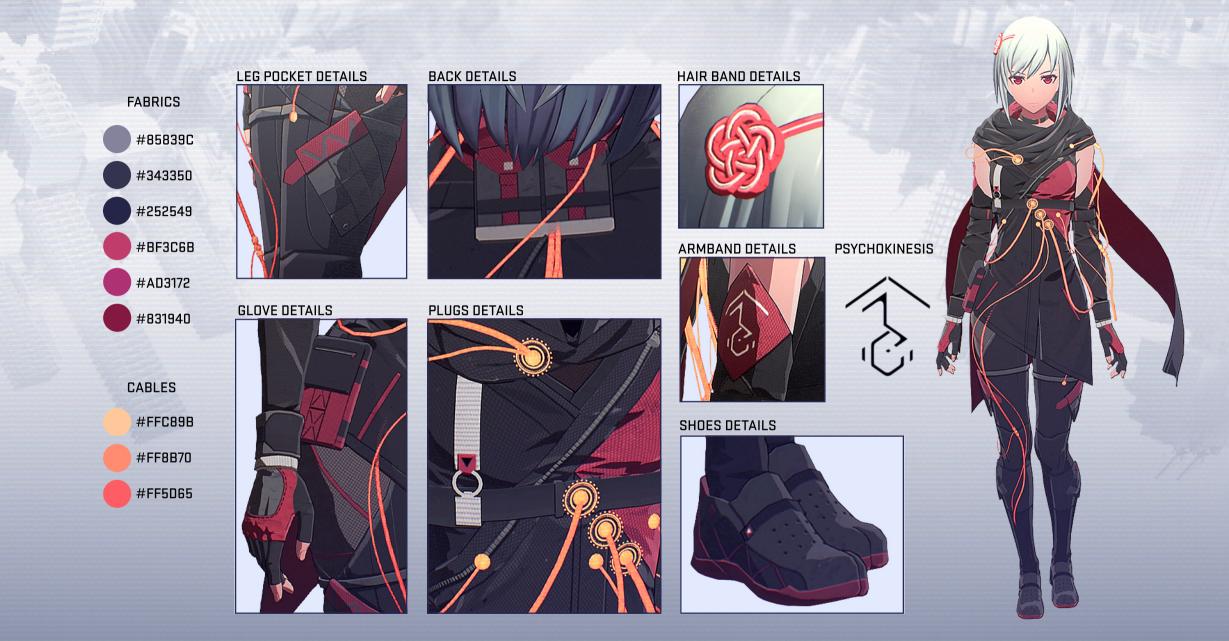

#### HEAD AND SHOULDERS DETAILS

2

1

16

0

-

SCARLET NEXUS.

LEGS CLOSE-UP VIEW