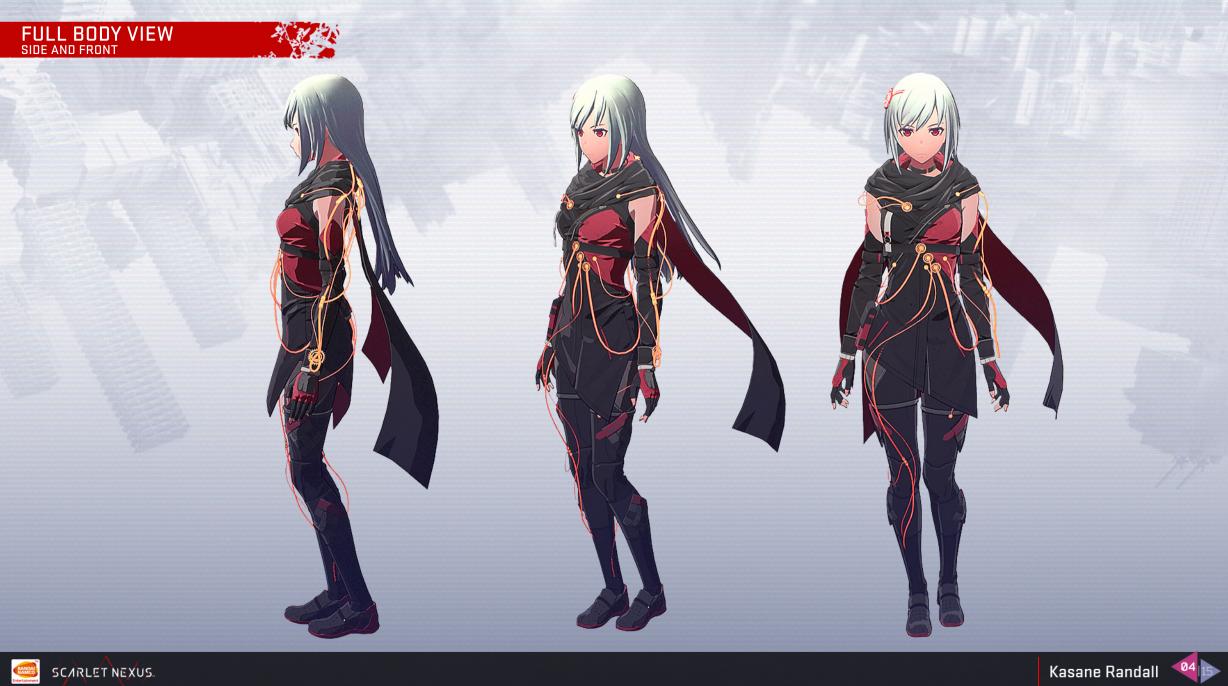

#### HEAD AND SHOULDERS DETAILS

2

1

16

0

-

SCARLET NEXUS.

LEGS CLOSE-UP VIEW