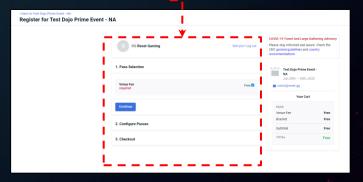

#### **REGISTERING FOR START.GG EVENTS**

- YOU CAN NOW REGISTER FOR AN EVENT IN START.GG BY
   CLICKING THE "JOIN NOW" BUTTON IN THE TOP LEFT OF THE
   PAGE (OR "REGISTER" IN THE BOTTOM RIGHT).
- NEXT, YOU WILL GO THROUGH THE REGISTRATION PROMPTS,
   COMPLETING ALL OF THE FIELDS REQUIRED BY THE
   TOURNAMENT.