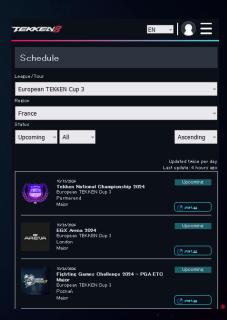

#### **CHECKING THE SCHEDULE TO SEE UPCOMING EVENTS**

NOW THAT YOU ARE REGISTERED ON THE TEKKEN ESPORTS TOURNAMENT
PORTAL AND HAVE LINKED YOUR ACCOUNT WITH YOUR NECESSARY
TOURNAMENT PLATFORM(S), YOU CAN CHECK THE SCHEDULE HERE:

HTTPS://TEKKEN-ESPORTS.BN-ENT.NET/SCHEDULE

THE SCHEDULE PAGE HAS ALL UPCOMING EVENTS REGISTERED IN THE ETP.