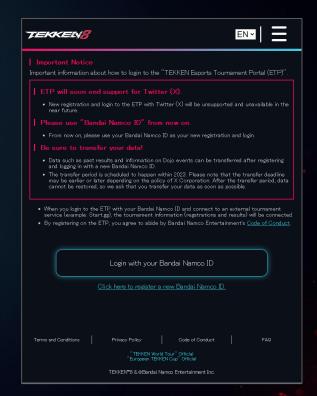

#### BANDAI NAMCO ID IMPORTANT NOTICE

- ETP WILL SOON END SUPPORT FOR TWITTER (X)
  - NEW REGISTRATION AND LOGIN TO THE ETP WITH TWITTER (X) WILL BE UNSUPPORTED
     AND UNAVAILABLE IN THE NEAR FUTURE.
- PLEASE USE "BANDAI NAMCO ID" FROM NOW ON.
  - FROM NOW ON, PLEASE USE YOUR BANDAI NAMCO ID AS YOUR NEW REGISTRATION and login.
- BE SURE TO TRANSFER YOUR DATA!
  - DATA SUCH AS PAST RESULTS AND INFORMATION ON DOJO EVENTS CAN BE
     Transferred after registering and logging in with a new bandai namco id.
  - THE TRANSFER PERIOD IS SCHEDULED TO HAPPEN WITHIN 2024. PLEASE NOTE THAT
    THE TRANSFER DEADLINE MAY BE EARLIER OR LATER DEPENDING ON THE POLICY OF X
    CORPORATION. AFTER THE TRANSFER PERIOD, DATA CANNOT BE RESTORED, SO WE
    ASK THAT YOU TRANSFER YOUR DATA AS SOON AS POSSIBLE.

- IF YOU DO NOT HAVE A BANDAI NAMCO ID, PLEASE SELECT
   "CLICK HERE TO REGISTER A NEW BANDAI NAMCO ID"
- THESE PROMPTS WILL TAKE YOU TO ANOTHER PAGE FOR BANDAI NAMCO ID

- IF YOU DO NOT HAVE BANDAI NAMCO ID AND HAVE SELECTED "CLICK HERE TO REGISTER A NEW BANDAI NAMCO ID":
  - PLEASE SIGN IN USING ANOTHER SERVICE ID OR
     CREATE AN ACCOUNT USING THE PROMPTS
     PROVIDED.