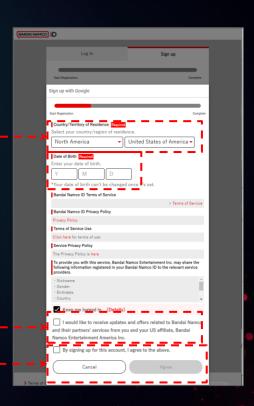

- AFTER ENTERING LOGIN INFORMATION AND/OR SIGNING UP WITH ANOTHER
   SERVICE ID, ENTER THE FOLLOWING RELEVANT INFORMATION:
  - COUNTRY / REGION OF RESIDENCE
  - O DATE OF BIRTH IN YYYY, MM, DD FORMAT
- AFTER REVIEWING THE TERMS OF SERVICE, PRIVACY POLICY, TERMS OF SERVICE
  USE, SERVICE PRIVACY POLICY AND OTHER NOTICES/INFORMATION:
  - SELECT WHETHER YOU WOULD LIKE TO RECEIVE UPDATES AND
     Offers from Bandai Namco and Partners
  - CHECK THE BOX NEXT TO "BY SIGNING UP FOR THIS ACCOUNT, I
    AGREE TO THE ABOVE." AND CLICK "AGREE"

PLEASE REVIEW AND SELECT WHETHER YOU WOULD LIKE TO OPT-IN
TO HAVE PERSONAL INFORMATION USED FOR "AD TARGETING"
AND/OR "ANALYTICS" OR NOT.

- YOUR BANDAI NAMCO ID SIGN-UP HAS BEEN COMPLETED.
- MAKE SURE TO SAVE YOUR CUSTOMER ID IN THE EVENT YOU LOSE YOUR BANDAI NAMCO ID OR ARE UNABLE TO LOGIN USING YOUR CREDENTIALS.
- SELECT "TO SERVICE" TO RETURN BACK TO THE ESPORTS TOURNAMENT PORTAL.