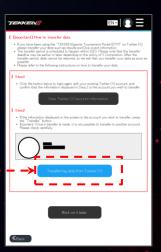

#### **ETP ACCOUNT CREATION**

- CONGRATULATIONS! YOU KNOW HOW HAVE AN ACCOUNT ON
  THE ESPORTS TOURNAMENT PORTAL. PLEASE CLICK THE
  THREE MENU LINES IN THE TOP RIGHT CORNER OF YOUR
  PAGE TO ACCESS YOUR PROFILE.
- NOW, CLICK "MY PROFILE" TO EDIT PROFILE INFORMATION

#### **ETP ACCOUNT CREATION**

- FOR NEW SIGN-UPS FOR ETC WHO HAVE NEVER ACCESSED ETP,
  PLEASE HEAD TO SLIDE 17.
- IF YOU HAVE PREVIOUSLY LOGGED INTO THE ETP WITH TWITTER
   (X), YOU CAN TRANSFER YOUR DATA EASILY BY CLICKING
   "TRANSFERRING DATA FROM TWITTER (X)".
- ONCE IMPORTED, YOU CAN SELECT "TRANSFERRING DATA FROM TWITTER (X)" BELOW TO FINISH THE PROFILE DATA TRANSFER
- YOUR PREVIOUS LEAGUE INFORMATION SHOULD NOW BE ON YOUR
   PROFILE.