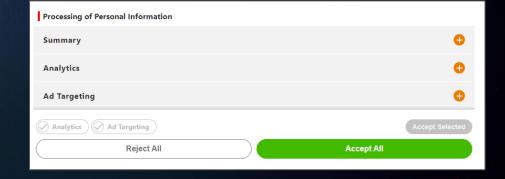

PLEASE REVIEW AND SELECT WHETHER YOU WOULD LIKE TO OPT-IN
TO HAVE PERSONAL INFORMATION USED FOR "AD TARGETING"
AND/OR "ANALYTICS" OR NOT.

- YOUR BANDAI NAMCO ID SIGN-UP HAS BEEN COMPLETED.
- MAKE SURE TO SAVE YOUR CUSTOMER ID IN THE EVENT YOU LOSE YOUR BANDAI NAMCO ID OR ARE UNABLE TO LOGIN USING YOUR CREDENTIALS.
- SELECT "TO SERVICE" TO RETURN BACK TO THE ESPORTS TOURNAMENT PORTAL.

#### **BANDAI NAMCO ID LOGIN**

- ONCE LOGGED IN WITH YOUR BANDAI NAMCO ID, YOU WILL BE PROMPTED TO READ, ACKNOWLEDGE AND CONSENT TO BANDAI NAMCO ENTERTAINMENT INC.'S PROCESSING OF PERSONAL INFORMATION.
- PLEASE READ THESE SECTIONS CAREFULLY AND MAKE YOUR SELECTIONS.
- ONCE YOUR SELECTIONS HAVE BEEN MADE, YOU WILL BE
  BROUGHT BACK TO THE ESPORTS TOURNAMENT PORTAL
  LEAGUE SIGNUP PAGE