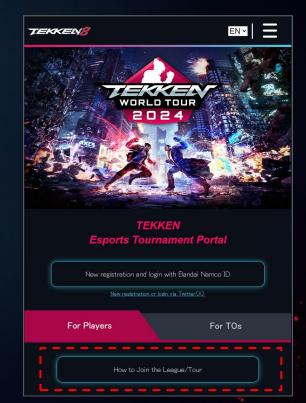

## **ETP ACCOUNT CREATION**

 PLEASE SCROLL DOWN TO THE "FOR PLAYERS" TAB AND SELECT "HOW TO JOIN THE LEAGUE/TOUR" TO BEGIN THE REGISTRATION PROCESS.

FOR STEP.1, YOU WILL NEED A BANDAI NAMCO ID.

 PLEASE SELECT "NEW REGISTRATION AND LOGIN WITH BANDAI NAMCO ID"