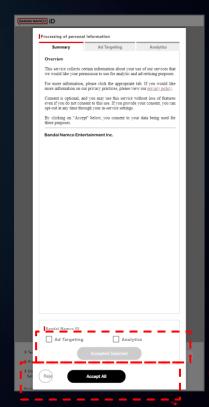

- AFTER ENTERING LOGIN INFORMATION AND/OR SIGNING UP WITH ANOTHER
   SERVICE ID, ENTER THE FOLLOWING RELEVANT INFORMATION:
  - COUNTRY / REGION OF RESIDENCE
  - O DATE OF BIRTH IN YYYY, MM, DD FORMAT
- AFTER REVIEWING THE TERMS OF SERVICE, PRIVACY POLICY, TERMS OF SERVICE
  USE, SERVICE PRIVACY POLICY AND OTHER NOTICES/INFORMATION:
  - SELECT WHETHER YOU WOULD LIKE TO RECEIVE UPDATES AND
     Offers from Bandai Namco and Partners
  - CHECK THE BOX NEXT TO "BY SIGNING UP FOR THIS ACCOUNT, I
    AGREE TO THE ABOVE." AND CLICK "AGREE"

PLEASE REVIEW AND SELECT WHETHER YOU WOULD LIKE TO OPT-IN
TO HAVE PERSONAL INFORMATION USED FOR "AD TARGETING"
AND/OR "ANALYTICS" OR NOT.

- YOUR BANDAI NAMCO ID SIGN-UP HAS BEEN COMPLETED.
- MAKE SURE TO SAVE YOUR CUSTOMER ID IN THE EVENT YOU LOSE YOUR BANDAI NAMCO ID OR ARE UNABLE TO LOGIN USING YOUR CREDENTIALS.
- SELECT "TO SERVICE" TO RETURN BACK TO THE ESPORTS TOURNAMENT PORTAL.