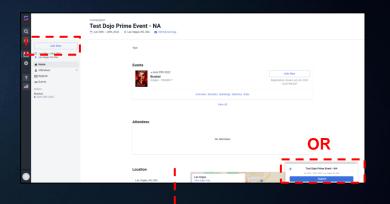

#### **REGISTERING FOR START.GG EVENTS**

- YOU CAN NOW REGISTER FOR AN EVENT IN START.GG BY
   CLICKING THE "JOIN NOW" BUTTON IN THE TOP LEFT OF THE
   PAGE (OR "REGISTER" IN THE BOTTOM RIGHT).
- NEXT, YOU WILL GO THROUGH THE REGISTRATION PROMPTS,
   COMPLETING ALL OF THE FIELDS REQUIRED BY THE
   TOURNAMENT.