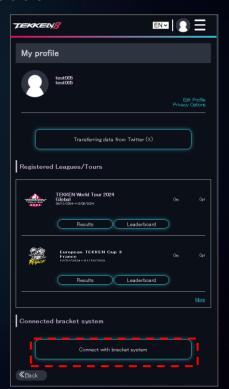

#### **ETP ACCOUNT CREATION**

- FOR NEW SIGN-UPS FOR ETC WHO HAVE NEVER ACCESSED ETP,
  PLEASE HEAD TO SLIDE 17.
- IF YOU HAVE PREVIOUSLY LOGGED INTO THE ETP WITH TWITTER
   (X), YOU CAN TRANSFER YOUR DATA EASILY BY CLICKING
   "TRANSFERRING DATA FROM TWITTER (X)".
- ONCE IMPORTED, YOU CAN SELECT "TRANSFERRING DATA FROM TWITTER (X)" BELOW TO FINISH THE PROFILE DATA TRANSFER
- YOUR PREVIOUS LEAGUE INFORMATION SHOULD NOW BE ON YOUR
   PROFILE.

#### **CONNECTING YOUR START.GG ACCOUNT**

- AFTER CREATING YOUR START.GG ACCOUNT, HEAD BACK TO YOUR
   ESPORTS TOURNAMENT PORTAL PROFILE PAGE: <a href="https://tekken-esports.bn-ent.net/mypage?lang=en">https://tekken-esports.bn-ent.net/mypage?lang=en</a>
- SCROLL DOWN TO "CONNECTED BRACKET SYSTEM" AND CLICK
  "CONNECT WITH BRACKET SYSTEM"