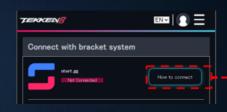

## **CONNECTING YOUR START.GG ACCOUNT**

- AT THE "CONNECT WITH BRACKET SYSTEM" PAGE, SELECT "HOW TO CONNECT" IN THE START.GG SECTION.
- CLICK "CONNECT".