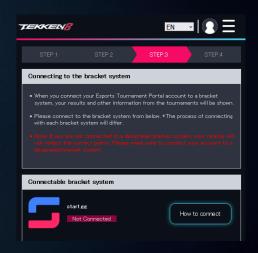

#### **ETP ACCOUNT CREATION**

- FOR STEP.3, YOU WILL CONNECT YOUR ACCOUNT TO THE START.GG BRACKET SYSTEM
- THE FOLLOWING SLIDES WILL TEACH YOU HOW TO CREATE
  ACCOUNTS ON EACH OF THESE PLATFORMS.

#### **CONNECTING YOUR START.GG ACCOUNT**

- AFTER CREATING YOUR START.GG ACCOUNT, HEAD BACK TO YOUR
   ESPORTS TOURNAMENT PORTAL PROFILE PAGE: <a href="https://tekken-esports.bn-ent.net/mypage?lang=en">https://tekken-esports.bn-ent.net/mypage?lang=en</a>
- SCROLL DOWN TO "CONNECTED BRACKET SYSTEM" AND CLICK
  "CONNECT WITH BRACKET SYSTEM"

## **CONNECTING YOUR START.GG ACCOUNT**

- AT THE "CONNECT WITH BRACKET SYSTEM" PAGE, SELECT "HOW TO CONNECT" IN THE START.GG SECTION.
- CLICK "CONNECT".