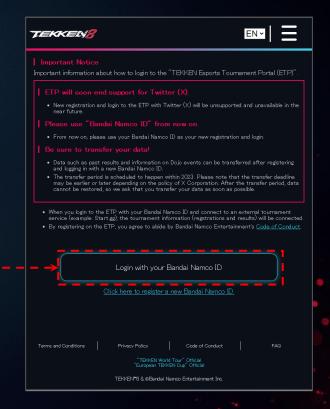

#### BANDAI NAMCO ID IMPORTANT NOTICE

- ETP WILL SOON END SUPPORT FOR TWITTER (X)
  - NEW REGISTRATION AND LOGIN TO THE ETP WITH TWITTER (X) WILL BE UNSUPPORTED
     AND UNAVAILABLE IN THE NEAR FUTURE.
- PLEASE USE "BANDAI NAMCO ID" FROM NOW ON.
  - FROM NOW ON, PLEASE USE YOUR BANDAI NAMCO ID AS YOUR NEW REGISTRATION and login.
- BE SURE TO TRANSFER YOUR DATA!
  - DATA SUCH AS PAST RESULTS AND INFORMATION ON DOJO EVENTS CAN BE
     Transferred after registering and logging in with a new bandai namco id.
  - THE TRANSFER PERIOD IS SCHEDULED TO HAPPEN WITHIN 2024. PLEASE NOTE THAT
    THE TRANSFER DEADLINE MAY BE EARLIER OR LATER DEPENDING ON THE POLICY OF X
    CORPORATION. AFTER THE TRANSFER PERIOD, DATA CANNOT BE RESTORED, SO WE
    ASK THAT YOU TRANSFER YOUR DATA AS SOON AS POSSIBLE.

- IF YOU DO NOT HAVE A BANDAI NAMCO ID, PLEASE SELECT
   "CLICK HERE TO REGISTER A NEW BANDAI NAMCO ID"
- THESE PROMPTS WILL TAKE YOU TO ANOTHER PAGE FOR BANDAI NAMCO ID

- IF YOU DO NOT HAVE BANDAI NAMCO ID AND HAVE SELECTED "CLICK HERE TO REGISTER A NEW BANDAI NAMCO ID":
  - PLEASE SIGN IN USING ANOTHER SERVICE ID OR
     CREATE AN ACCOUNT USING THE PROMPTS
     PROVIDED.