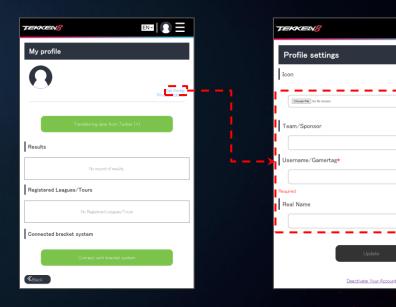

#### **ETP ACCOUNT CREATION**

- CONGRATULATIONS! YOU KNOW HOW HAVE AN ACCOUNT ON
  THE ESPORTS TOURNAMENT PORTAL. PLEASE CLICK THE
  THREE MENU LINES IN THE TOP RIGHT CORNER OF YOUR
  PAGE TO ACCESS YOUR PROFILE.
- NOW, CLICK "MY PROFILE" TO EDIT PROFILE INFORMATION

#### **ETP ACCOUNT CREATION**

NOW THAT YOU ARE ON YOUR PROFILE, YOU CAN EDIT YOUR
 PROFILE INFORMATION.

PLEASE CLICK "EDIT PROFILE" TO ACCESS YOUR INFORMATION

- FROM HERE, YOU CAN CHANGE:
  - PROFILE IMAGE
  - O TEAM/SPONSOR
  - USERNAME/GAMERTAG
  - REGISTERED NAME
- PLEASE NOTE THAT YOUR "USERNAME/GAMERTAG" MAY BE
   REFERENCED ON LEADERBOARD GRAPHICS/ANNOUNCEMENTS
   DURING ETC 3.