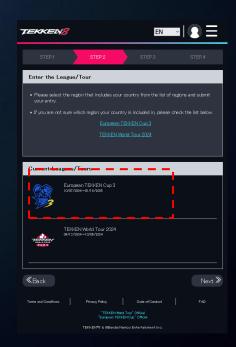

#### **EUROPEAN TEKKEN CUP REGISTRATION PROCESS**

- AFTER CONFIGURING YOUR PROFILE, PLEASE RETURN TO
  THE HOME PAGE AT <a href="https://tekken-esports.bn-ent.net/">https://tekken-esports.bn-ent.net/</a> OR CLICK THE TEKKEN 8 ICON IN THE TOP LEFT CORNER OF THE SCREEN.
- FOLLOW THE PREVIOUS STEPS EXPLAINED ON SLIDE 4 TO
  RETURN TO STEP.1
- PLEASE CLICK THE ARROW IN THE BOTTOM RIGHT TO STEP.2.

#### **EUROPEAN TEKKEN CUP REGISTRATION PROCESS**

- ON STEP.2, PLEASE CLICK EUROPEAN TEKKEN CUP 3 IN THE
   "CURRENT LEAGUES/TOURS" SECTION.
   NOTE: CLICKING THE LINK "EUROPEAN TEKKEN CUP 3" IN
   THE TOP PORTION ONLY REVEALS THE LIST OF ELIGIBLE
   REGIONS. THIS DOES NOT REGISTER YOU FOR THE TOUR.
- THIS WILL TAKE YOU TO THE ETC 3 REGIONS REGISTRATION
  LIST.