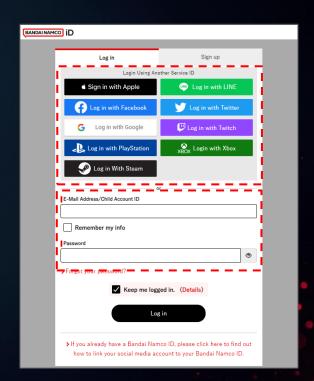

#### BANDAI NAMCO ID LOGIN

- IF YOU JUST CREATED YOUR BANDAI NAMCO ID, YOU
   SHOULD ALREADY BE LOGGED IN.
- IF YOU ARE NOT LOGGED IN ALREADY, SELECT "LOGIN WITH
  YOUR BANDAI NAMCO ID"
- THESE PROMPTS WILL TAKE YOU TO ANOTHER PAGE FOR BANDAI NAMCO ID

#### **BANDAI NAMCO ID LOGIN**

- MAKE SURE TO USE THE SAME SERVICE ID OR EMAIL
   ADDRESS TO LOG INTO YOUR BANDAI NAMCO ID THAT YOU
   SIGNED UP WITH ORIGINALLY.
- AFTER LOGGING IN FOR THE FIRST TIME, YOU WILL BE
  PROMPTED TO READ, ACKNOWLEDGE AND CONSENT TO
  BANDAI NAMCO ENTERTAINMENT INC.'S PROCESSING OF
  PERSONAL INFORMATION.