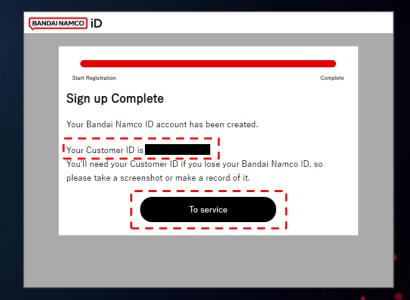

PLEASE REVIEW AND SELECT WHETHER YOU WOULD LIKE TO OPT-IN
TO HAVE PERSONAL INFORMATION USED FOR "AD TARGETING"
AND/OR "ANALYTICS" OR NOT.

- YOUR BANDAI NAMCO ID SIGN-UP HAS BEEN COMPLETED.
- MAKE SURE TO SAVE YOUR CUSTOMER ID IN THE EVENT YOU LOSE YOUR BANDAI NAMCO ID OR ARE UNABLE TO LOGIN USING YOUR CREDENTIALS.
- SELECT "TO SERVICE" TO RETURN BACK TO THE ESPORTS TOURNAMENT PORTAL.