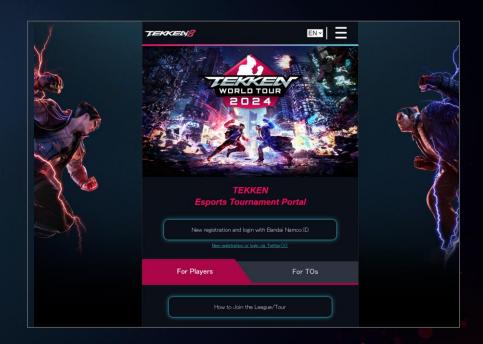

## **ETP ACCOUNT CREATION**

 THE EUROPEAN TEKKEN CUP 3 SEASON IS RUN THROUGH THE TEKKEN ESPORTS TOURNAMENT PORTAL:

#### HTTPS://TEKKEN-ESPORTS.BN-ENT.NET/

TO BE OFFICIALLY REGISTERED FOR THE EUROPEAN TEKKEN CUP
 3 LEADERBOARDS, YOU MUST BE REGISTERED WITH THE
 TOURNAMENT PORTAL ALONG WITH START.GG

## **ETP ACCOUNT CREATION**

 PLEASE SCROLL DOWN TO THE "FOR PLAYERS" TAB AND SELECT "HOW TO JOIN THE LEAGUE/TOUR" TO BEGIN THE REGISTRATION PROCESS.

FOR STEP.1, YOU WILL NEED A BANDAI NAMCO ID.

 PLEASE SELECT "NEW REGISTRATION AND LOGIN WITH BANDAI NAMCO ID"