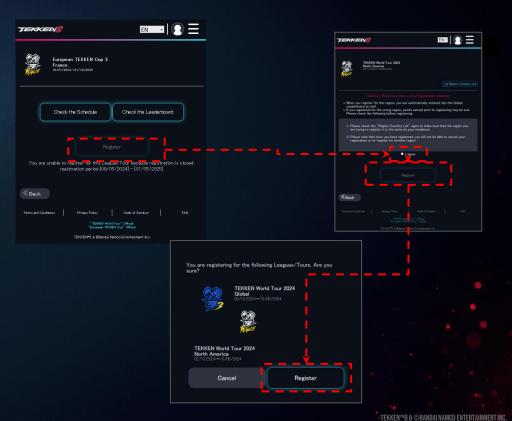

#### **EUROPEAN TEKKEN CUP REGISTRATION PROCESS**

- AFTER CONFIGURING YOUR PROFILE, PLEASE RETURN TO
  THE HOME PAGE AT <a href="https://tekken-esports.bn-ent.net/">https://tekken-esports.bn-ent.net/</a> OR CLICK THE TEKKEN 8 ICON IN THE TOP LEFT CORNER OF THE SCREEN.
- FOLLOW THE PREVIOUS STEPS EXPLAINED ON SLIDE 4 TO
  RETURN TO STEP.1
- PLEASE CLICK THE ARROW IN THE BOTTOM RIGHT TO STEP.2.

#### **EUROPEAN TEKKEN CUP REGISTRATION PROCESS**

- ON STEP.2, PLEASE CLICK EUROPEAN TEKKEN CUP 3 IN THE
   "CURRENT LEAGUES/TOURS" SECTION.
   NOTE: CLICKING THE LINK "EUROPEAN TEKKEN CUP 3" IN
   THE TOP PORTION ONLY REVEALS THE LIST OF ELIGIBLE
   REGIONS. THIS DOES NOT REGISTER YOU FOR THE TOUR.
- THIS WILL TAKE YOU TO THE ETC 3 REGIONS REGISTRATION
  LIST.

#### **EUROPEAN TEKKEN CUP REGISTRATION PROCESS**

- ON THIS NEXT SCREEN, PLEASE CLICK "REGISTER."
- PLEASE BE SURE TO READ THE CAUTION MESSAGE
   AND VERIFY THAT YOU ARE PROPERLY REGISTERING.
- CLICK THE BOX NEXT TO "I AGREE" AND THEN CLICK
   "REGISTER" AND THEN CLICK "REGISTER" AGAIN TO
   COMPLETE YOUR TOUR REGISTRATION.