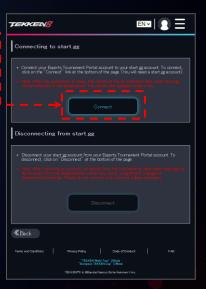

#### **CONNECTING YOUR START.GG ACCOUNT**

- AFTER CREATING YOUR START.GG ACCOUNT, HEAD BACK TO YOUR
   ESPORTS TOURNAMENT PORTAL PROFILE PAGE: <a href="https://tekken-esports.bn-ent.net/mypage?lang=en">https://tekken-esports.bn-ent.net/mypage?lang=en</a>
- SCROLL DOWN TO "CONNECTED BRACKET SYSTEM" AND CLICK
  "CONNECT WITH BRACKET SYSTEM"

## **CONNECTING YOUR START.GG ACCOUNT**

- AT THE "CONNECT WITH BRACKET SYSTEM" PAGE, SELECT "HOW TO CONNECT" IN THE START.GG SECTION.
- CLICK "CONNECT".