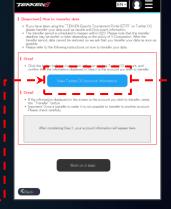

#### BANDAI NAMCO ID IMPORTANT NOTICE

- ETP WILL SOON END SUPPORT FOR TWITTER (X)
  - NEW REGISTRATION AND LOGIN TO THE ETP WITH TWITTER (X) WILL BE UNSUPPORTED
     AND UNAVAILABLE IN THE NEAR FUTURE.
- PLEASE USE "BANDAI NAMCO ID" FROM NOW ON.
  - FROM NOW ON, PLEASE USE YOUR BANDAI NAMCO ID AS YOUR NEW REGISTRATION and login.
- BE SURE TO TRANSFER YOUR DATA!
  - DATA SUCH AS PAST RESULTS AND INFORMATION ON DOJO EVENTS CAN BE
     Transferred after registering and logging in with a new bandai namco id.
  - THE TRANSFER PERIOD IS SCHEDULED TO HAPPEN WITHIN 2024. PLEASE NOTE THAT
    THE TRANSFER DEADLINE MAY BE EARLIER OR LATER DEPENDING ON THE POLICY OF X
    CORPORATION. AFTER THE TRANSFER PERIOD, DATA CANNOT BE RESTORED, SO WE
    ASK THAT YOU TRANSFER YOUR DATA AS SOON AS POSSIBLE.

- IF YOU DO NOT HAVE A BANDAI NAMCO ID, PLEASE SELECT
   "CLICK HERE TO REGISTER A NEW BANDAI NAMCO ID"
- THESE PROMPTS WILL TAKE YOU TO ANOTHER PAGE FOR BANDAI NAMCO ID

- IF YOU DO NOT HAVE BANDAI NAMCO ID AND HAVE SELECTED "CLICK HERE TO REGISTER A NEW BANDAI NAMCO ID":
  - PLEASE SIGN IN USING ANOTHER SERVICE ID OR
     CREATE AN ACCOUNT USING THE PROMPTS
     PROVIDED.

- AFTER ENTERING LOGIN INFORMATION AND/OR SIGNING UP WITH ANOTHER
   SERVICE ID, ENTER THE FOLLOWING RELEVANT INFORMATION:
  - COUNTRY / REGION OF RESIDENCE
  - O DATE OF BIRTH IN YYYY, MM, DD FORMAT
- AFTER REVIEWING THE TERMS OF SERVICE, PRIVACY POLICY, TERMS OF SERVICE
  USE, SERVICE PRIVACY POLICY AND OTHER NOTICES/INFORMATION:
  - SELECT WHETHER YOU WOULD LIKE TO RECEIVE UPDATES AND
     Offers from Bandai Namco and Partners
  - CHECK THE BOX NEXT TO "BY SIGNING UP FOR THIS ACCOUNT, I
    AGREE TO THE ABOVE." AND CLICK "AGREE"

PLEASE REVIEW AND SELECT WHETHER YOU WOULD LIKE TO OPT-IN
TO HAVE PERSONAL INFORMATION USED FOR "AD TARGETING"
AND/OR "ANALYTICS" OR NOT.

- YOUR BANDAI NAMCO ID SIGN-UP HAS BEEN COMPLETED.
- MAKE SURE TO SAVE YOUR CUSTOMER ID IN THE EVENT YOU LOSE YOUR BANDAI NAMCO ID OR ARE UNABLE TO LOGIN USING YOUR CREDENTIALS.
- SELECT "TO SERVICE" TO RETURN BACK TO THE ESPORTS TOURNAMENT PORTAL.