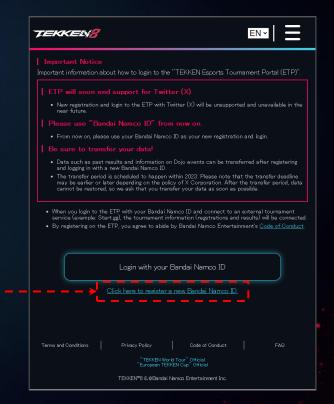

- IF YOU DO NOT HAVE A BANDAI NAMCO ID, PLEASE SELECT
   "CLICK HERE TO REGISTER A NEW BANDAI NAMCO ID"
- THESE PROMPTS WILL TAKE YOU TO ANOTHER PAGE FOR BANDAI NAMCO ID

- IF YOU DO NOT HAVE BANDAI NAMCO ID AND HAVE SELECTED "CLICK HERE TO REGISTER A NEW BANDAI NAMCO ID":
  - PLEASE SIGN IN USING ANOTHER SERVICE ID OR
     CREATE AN ACCOUNT USING THE PROMPTS
     PROVIDED.