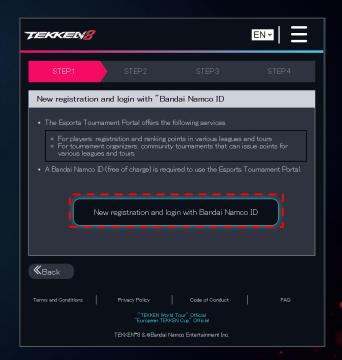

## **ETP ACCOUNT CREATION**

 PLEASE SCROLL DOWN TO THE "FOR PLAYERS" TAB AND SELECT "HOW TO JOIN THE LEAGUE/TOUR" TO BEGIN THE REGISTRATION PROCESS.

FOR STEP.1, YOU WILL NEED A BANDAI NAMCO ID.

 PLEASE SELECT "NEW REGISTRATION AND LOGIN WITH BANDAI NAMCO ID"

- IF YOU DO NOT HAVE A BANDAI NAMCO ID, PLEASE SELECT
   "CLICK HERE TO REGISTER A NEW BANDAI NAMCO ID"
- THESE PROMPTS WILL TAKE YOU TO ANOTHER PAGE FOR BANDAI NAMCO ID

- IF YOU DO NOT HAVE BANDAI NAMCO ID AND HAVE SELECTED "CLICK HERE TO REGISTER A NEW BANDAI NAMCO ID":
  - PLEASE SIGN IN USING ANOTHER SERVICE ID OR
     CREATE AN ACCOUNT USING THE PROMPTS
     PROVIDED.