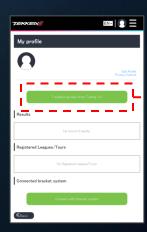

#### **ETP ACCOUNT CREATION**

- CONGRATULATIONS! YOU KNOW HOW HAVE AN ACCOUNT ON
  THE ESPORTS TOURNAMENT PORTAL. PLEASE CLICK THE
  THREE MENU LINES IN THE TOP RIGHT CORNER OF YOUR
  PAGE TO ACCESS YOUR PROFILE.
- NOW, CLICK "MY PROFILE" TO EDIT PROFILE INFORMATION

#### **ETP ACCOUNT CREATION**

NOW THAT YOU ARE ON YOUR PROFILE, YOU CAN EDIT YOUR
 PROFILE INFORMATION.

PLEASE CLICK "EDIT PROFILE" TO ACCESS YOUR INFORMATION

- FROM HERE, YOU CAN CHANGE:
  - PROFILE IMAGE
  - O TEAM/SPONSOR
  - USERNAME/GAMERTAG
  - REGISTERED NAME
- PLEASE NOTE THAT YOUR "USERNAME/GAMERTAG" MAY BE
   REFERENCED ON LEADERBOARD GRAPHICS/ANNOUNCEMENTS
   DURING ETC 3.

#### **CONNECTING YOUR START.GG ACCOUNT**

- AFTER CREATING YOUR START.GG ACCOUNT, HEAD BACK TO YOUR
   ESPORTS TOURNAMENT PORTAL PROFILE PAGE: <a href="https://tekken-esports.bn-ent.net/mypage?lang=en">https://tekken-esports.bn-ent.net/mypage?lang=en</a>
- SCROLL DOWN TO "CONNECTED BRACKET SYSTEM" AND CLICK
  "CONNECT WITH BRACKET SYSTEM"