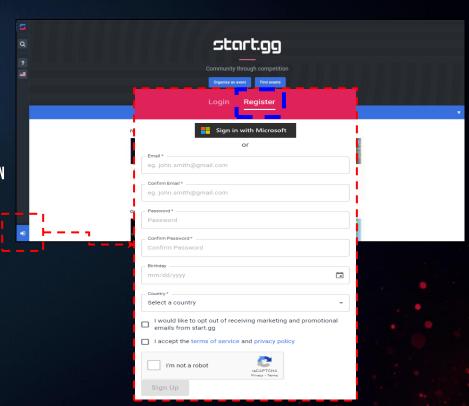

#### **SETTING UP YOUR START.GG ACCOUNT**

#### **SETTING UP YOUR START.GG ACCOUNT**

- IF YOU ARE GOING TO PARTICIPATE IN START.GG-HOSTED
   TOURNAMENTS, YOU WILL NEED A START.GG ACCOUNT
- IF YOU DO NOT HAVE A START.GG ACCOUNT, YOU CAN REGISTER BY
  GOING TO <a href="https://www.start.gg/">https://www.start.gg/</a>, CLICKING THE LOGIN BUTTON IN
  THE LOWER LEFT CORNER, AND THEN FOLLOWING THE INSTRUCTIONS
  ON THE REGISTRATION TAB.
- ONCE YOU HAVE SET UP YOUR ACCOUNT AND ARE LOGGED IN, PLEASE
  CHECK YOUR EMAIL TO VERIFY YOUR ACCOUNT.