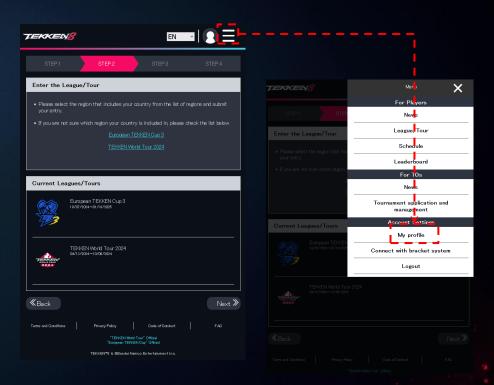

#### **ETP ACCOUNT CREATION**

- CONGRATULATIONS! YOU KNOW HOW HAVE AN ACCOUNT ON
  THE ESPORTS TOURNAMENT PORTAL. PLEASE CLICK THE
  THREE MENU LINES IN THE TOP RIGHT CORNER OF YOUR
  PAGE TO ACCESS YOUR PROFILE.
- NOW, CLICK "MY PROFILE" TO EDIT PROFILE INFORMATION

#### **EUROPEAN TEKKEN CUP REGISTRATION PROCESS**

- AFTER CONFIGURING YOUR PROFILE, PLEASE RETURN TO
  THE HOME PAGE AT <a href="https://tekken-esports.bn-ent.net/">https://tekken-esports.bn-ent.net/</a> OR CLICK THE TEKKEN 8 ICON IN THE TOP LEFT CORNER OF THE SCREEN.
- FOLLOW THE PREVIOUS STEPS EXPLAINED ON SLIDE 4 TO
  RETURN TO STEP.1
- PLEASE CLICK THE ARROW IN THE BOTTOM RIGHT TO STEP.2.

#### **EUROPEAN TEKKEN CUP REGISTRATION PROCESS**

- ON STEP.2, PLEASE CLICK EUROPEAN TEKKEN CUP 3 IN THE
   "CURRENT LEAGUES/TOURS" SECTION.
   NOTE: CLICKING THE LINK "EUROPEAN TEKKEN CUP 3" IN
   THE TOP PORTION ONLY REVEALS THE LIST OF ELIGIBLE
   REGIONS. THIS DOES NOT REGISTER YOU FOR THE TOUR.
- THIS WILL TAKE YOU TO THE ETC 3 REGIONS REGISTRATION
  LIST.