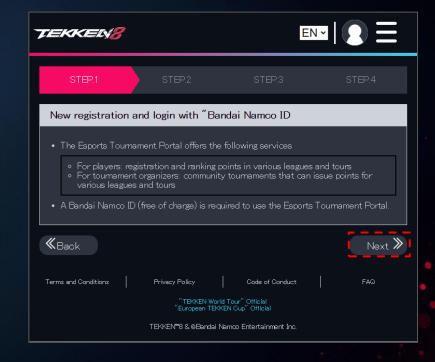

## **ETP ACCOUNT CREATION**

 PLEASE SCROLL DOWN TO THE "FOR PLAYERS" TAB AND SELECT "HOW TO JOIN THE LEAGUE/TOUR" TO BEGIN THE REGISTRATION PROCESS.

FOR STEP.1, YOU WILL NEED A BANDAI NAMCO ID.

 PLEASE SELECT "NEW REGISTRATION AND LOGIN WITH BANDAI NAMCO ID"

#### BANDAI NAMCO ID IMPORTANT NOTICE

- ETP WILL SOON END SUPPORT FOR TWITTER (X)
  - NEW REGISTRATION AND LOGIN TO THE ETP WITH TWITTER (X) WILL BE UNSUPPORTED
     AND UNAVAILABLE IN THE NEAR FUTURE.
- PLEASE USE "BANDAI NAMCO ID" FROM NOW ON.
  - FROM NOW ON, PLEASE USE YOUR BANDAI NAMCO ID AS YOUR NEW REGISTRATION and login.
- BE SURE TO TRANSFER YOUR DATA!
  - DATA SUCH AS PAST RESULTS AND INFORMATION ON DOJO EVENTS CAN BE
     Transferred after registering and logging in with a new bandai namco id.
  - THE TRANSFER PERIOD IS SCHEDULED TO HAPPEN WITHIN 2024. PLEASE NOTE THAT
    THE TRANSFER DEADLINE MAY BE EARLIER OR LATER DEPENDING ON THE POLICY OF X
    CORPORATION. AFTER THE TRANSFER PERIOD, DATA CANNOT BE RESTORED, SO WE
    ASK THAT YOU TRANSFER YOUR DATA AS SOON AS POSSIBLE.

- IF YOU DO NOT HAVE A BANDAI NAMCO ID, PLEASE SELECT
   "CLICK HERE TO REGISTER A NEW BANDAI NAMCO ID"
- THESE PROMPTS WILL TAKE YOU TO ANOTHER PAGE FOR BANDAI NAMCO ID

- IF YOU DO NOT HAVE BANDAI NAMCO ID AND HAVE SELECTED "CLICK HERE TO REGISTER A NEW BANDAI NAMCO ID":
  - PLEASE SIGN IN USING ANOTHER SERVICE ID OR
     CREATE AN ACCOUNT USING THE PROMPTS
     PROVIDED.