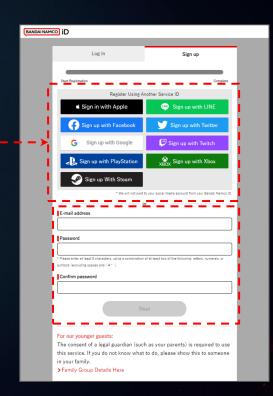

- IF YOU DO NOT HAVE A BANDAI NAMCO ID, PLEASE SELECT
   "CLICK HERE TO REGISTER A NEW BANDAI NAMCO ID"
- THESE PROMPTS WILL TAKE YOU TO ANOTHER PAGE FOR BANDAI NAMCO ID

- IF YOU DO NOT HAVE BANDAI NAMCO ID AND HAVE SELECTED "CLICK HERE TO REGISTER A NEW BANDAI NAMCO ID":
  - PLEASE SIGN IN USING ANOTHER SERVICE ID OR
     CREATE AN ACCOUNT USING THE PROMPTS
     PROVIDED.

- AFTER ENTERING LOGIN INFORMATION AND/OR SIGNING UP WITH ANOTHER
   SERVICE ID, ENTER THE FOLLOWING RELEVANT INFORMATION:
  - COUNTRY / REGION OF RESIDENCE
  - O DATE OF BIRTH IN YYYY, MM, DD FORMAT
- AFTER REVIEWING THE TERMS OF SERVICE, PRIVACY POLICY, TERMS OF SERVICE
  USE, SERVICE PRIVACY POLICY AND OTHER NOTICES/INFORMATION:
  - SELECT WHETHER YOU WOULD LIKE TO RECEIVE UPDATES AND
     Offers from Bandai Namco and Partners
  - CHECK THE BOX NEXT TO "BY SIGNING UP FOR THIS ACCOUNT, I
    AGREE TO THE ABOVE." AND CLICK "AGREE"

PLEASE REVIEW AND SELECT WHETHER YOU WOULD LIKE TO OPT-IN
TO HAVE PERSONAL INFORMATION USED FOR "AD TARGETING"
AND/OR "ANALYTICS" OR NOT.

- YOUR BANDAI NAMCO ID SIGN-UP HAS BEEN COMPLETED.
- MAKE SURE TO SAVE YOUR CUSTOMER ID IN THE EVENT YOU LOSE YOUR BANDAI NAMCO ID OR ARE UNABLE TO LOGIN USING YOUR CREDENTIALS.
- SELECT "TO SERVICE" TO RETURN BACK TO THE ESPORTS TOURNAMENT PORTAL.