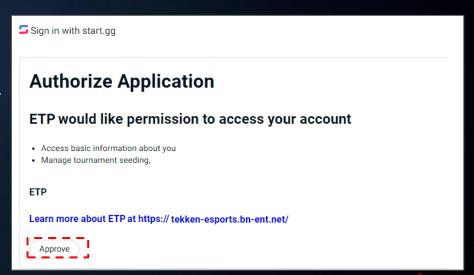

#### **CONNECTING YOUR START.GG ACCOUNT**

- THE NEXT PROMPT FROM START.GG WILL ASK PERMISSION TO
  ACCESS YOUR ACCOUNT.
- PLEASE READ ABOUT ACCESS AND TOURNAMENT SEEDING THAT WILL
  BE GRANTED TO THE ETP SITE.
- CLICK "APPROVE".