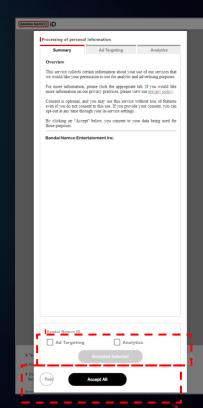

PLEASE REVIEW AND SELECT WHETHER YOU WOULD LIKE TO OPT-IN
TO HAVE PERSONAL INFORMATION USED FOR "AD TARGETING"
AND/OR "ANALYTICS" OR NOT.

- YOUR BANDAI NAMCO ID SIGN-UP HAS BEEN COMPLETED.
- MAKE SURE TO SAVE YOUR CUSTOMER ID IN THE EVENT YOU LOSE YOUR BANDAI NAMCO ID OR ARE UNABLE TO LOGIN USING YOUR CREDENTIALS.
- SELECT "TO SERVICE" TO RETURN BACK TO THE ESPORTS TOURNAMENT PORTAL.