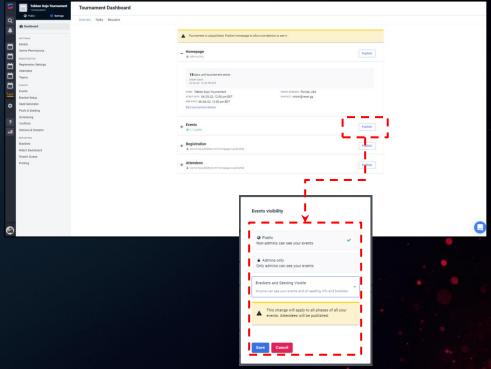

- IN THE "EVENTS" SECTION, SELECT "PUBLISH".
- IN THE "EVENTS VISIBILITY" POPUP, YOU WILL SET THE EVENT TO "PUBLIC".
- CLICK "SAVE".

- NOW THAT YOU HAVE CREATED YOUR TOURNAMENT AND EVENT ON START.GG AND YOUR PAGE IS PUBLIC, YOUR EVENT PAGE'S URL WILL RESEMBLE THIS:
  - HTTPS://START.GG/TOURNAMENT/TOURNAMENT\_N