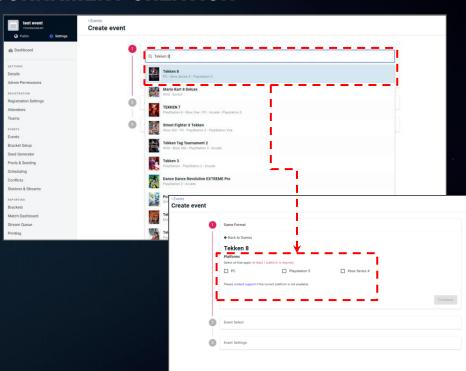

- NOW, IT'S TIME TO ADD GAMES TO YOUR TOURNAMENT.
- FROM THIS SCREEN, YOU WILL SELECT "EVENTS" ON THE LEFT SIDEBAR.

 AT TOP THE EVENTS PAGE, YOU WILL SELECT "CREATE EVENT" TO ADD A GAME TO YOUR TOURNAMENT.

- IN THE "CREATE EVENT" PAGE, YOU WILL TYPE "TEKKEN 8" INTO THE "SEARCH FOR A GAME..." FIELD AND SELECT "TEKKEN 8" FROM THE LIST THAT APPEARS.
- SELECT A PLATFORM THAT APPLIES TO YOUR TOURNAMENT (ONLY THESE THREE ARE ELIGIBLE FOR "DOJO" STATUS):
  - O PLAYSTATION 5
  - o PC
  - XBOX SERIES X
- CLICK "CONTINUE".