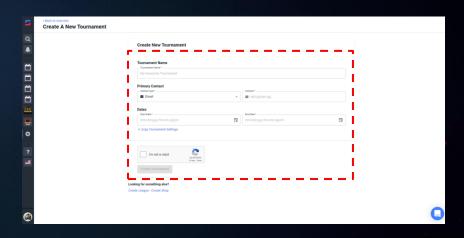

 YOU CAN CREATE A TOURNAMENT ON START.GG BY USING THE "ORGANIZE AN EVENT" BUTTON ON <u>START.GG</u>'S HOME PAGE.

• ON THE NEXT SCREEN, YOU WILL SELECT "CREATE A TOURNAMENT".

- ON THE "CREATE NEW TOURNAMENT" PAGE, YOU WILL ENTER BASIC TOURNAMENT INFORMATION:
  - O TOURNAMENT NAME
  - PRIMARY CONTACT EMAIL
  - START DATE AND END DATE
    - APPLICATIONS WILL ONLY BE ACCEPTED FOR

      TOURNAMENTS HELD FROM OCTOBER 7, 2024
      JANUARY 5, 2025
      - THE LAST DATE TO SUBMIT TOURNAMENTS FOR DOJO

        Approval is on december 15, 2024 @ 7:59 am PDT
- ONCE FILLED OUT, COMPLETE THE CAPTCHA AND SELECT "CREATE TOURNAMENT".