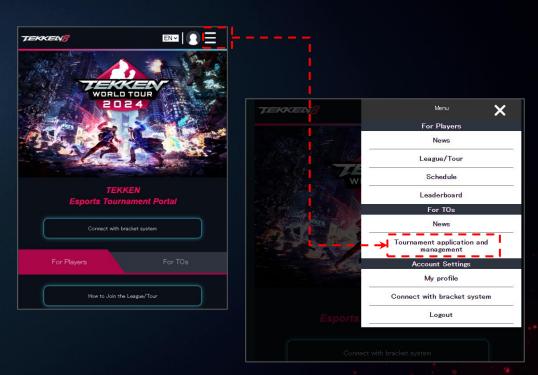

ALL TOURNAMENT SUBMISSIONS WILL BE DONE DIRECTLY THROUGH THE ESPORTS TOURNAMENT PORTAL FOR EUROPEAN TEKKEN CUP 3. PLEASE PAY CLOSE ATTENTION TO THE NEW PROCESS DETAILED IN THE FOLLOWING PAGES.

- PLEASE RETURN TO YOUR ESPORTS TOURNAMENT PORTAL
  HOME PAGE AT <a href="https://tekken-esports.bn-ent.net/">https://tekken-esports.bn-ent.net/</a>
- PLEASE CLICK THE THREE WHITE BARS IN THE TOP RIGHT CORNER TO OPEN THE MENU.
- IN THE MENU, CLICK "TOURNAMENT APPLICATION AND MANAGEMENT" UNDER THE "FOR TOS" SUBHEADER.