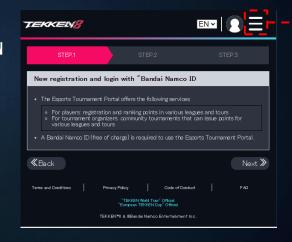

#### FOR STEP.1, YOU WILL NEED A BANDAI NAMCO ID.

 PLEASE SELECT "NEW REGISTRATION AND LOGIN WITH BANDAI NAMCO ID"

#### BANDAI NAMCO ID IMPORTANT NOTICE

- ETP WILL SOON END SUPPORT FOR TWITTER (X)
  - NEW REGISTRATION AND LOGIN TO THE ETP WITH TWITTER (X) WILL BE UNSUPPORTED AND UNAVAILABLE IN THE NEAR FUTURE.
- PLEASE USE "BANDAI NAMCO ID" FROM NOW ON.
  - FROM NOW ON, PLEASE USE YOUR BANDAI NAMCO ID AS YOUR NEW REGISTRATION
     AND LOGIN.
- BE SURE TO TRANSFER YOUR DATA!
  - DATA SUCH AS PAST RESULTS AND INFORMATION ON DOJO EVENTS CAN BE
     Transferred After registering and logging in with a new bandai namco id.
  - THE TRANSFER PERIOD IS SCHEDULED TO HAPPEN WITHIN 2024. PLEASE NOTE THAT THE TRANSFER DEADLINE MAY BE EARLIER OR LATER DEPENDING ON THE POLICY OF X CORPORATION. AFTER THE TRANSFER PERIOD, DATA CANNOT BE RESTORED, SO WE ASK THAT YOU TRANSFER YOUR DATA AS SOON AS POSSIBLE.