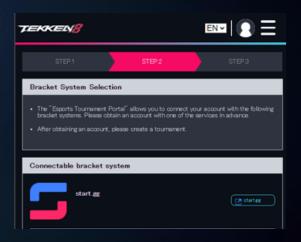

- STEP.2 IS WHERE YOU WILL BE PROMPTED TO CONNECT
   YOUR BRACKET SYSTEM ACCOUNTS FOR START.GG
- FOR MORE INFORMATION ON CREATING AND CONNECTING
   YOUR ACCOUNTS, PLEASE ADVANCE TO THE NEXT SLIDES.

 SCROLL DOWN TO "CONNECTED BRACKET SYSTEM" AND CLICK "CONNECT WITH BRACKET SYSTEM".

#### **CONNECTING YOUR START.GG ACCOUNT**

- AT THE "CONNECT WITH BRACKET SYSTEM" PAGE, SELECT "HOW TO CONNECT" IN THE START.GG SECTION.
- CLICK "CONNECT".