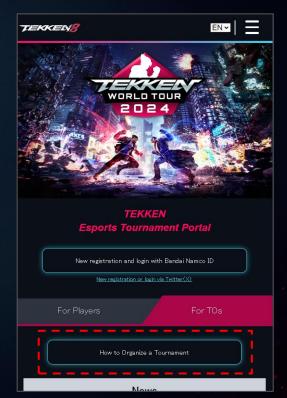

• THE EUROPEAN TEKKEN CUP 3 SEASON IS RUN THROUGH THE TEKKEN ESPORTS TOURNAMENT PORTAL:

#### HTTPS://TEKKEN-ESPORTS.BN-ENT.NET/

TO BE AN TOURNAMENT ORGANIZER FOR EUROPEAN
TEKKEN CUP 3, YOU MUST BE REGISTERED WITH THE
TOURNAMENT PORTAL ALONG WITH START.GG

- ONCE ON THE HOMEPAGE OF THE ESPORTS TOURNAMENT PORTAL, SCROLL DOWN TO THE "FOR TOS" TAB AND CLICK IT.
- A NEW BUTTON WILL BECOME AVAILABLE THAT SAYS "HOW TO ORGANIZE A TOURNAMENT." PLEASE CLICK THIS.