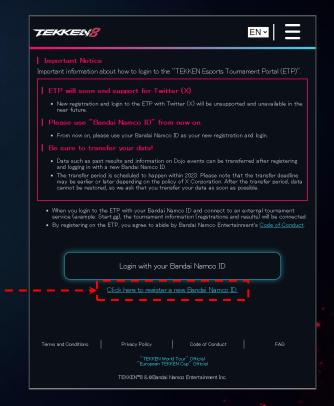

#### BANDAI NAMCO ID IMPORTANT NOTICE

- ETP WILL SOON END SUPPORT FOR TWITTER (X)
  - NEW REGISTRATION AND LOGIN TO THE ETP WITH TWITTER (X) WILL BE UNSUPPORTED AND UNAVAILABLE IN THE NEAR FUTURE.
- PLEASE USE "BANDAI NAMCO ID" FROM NOW ON.
  - FROM NOW ON, PLEASE USE YOUR BANDAI NAMCO ID AS YOUR NEW REGISTRATION
     AND LOGIN.
- BE SURE TO TRANSFER YOUR DATA!
  - DATA SUCH AS PAST RESULTS AND INFORMATION ON DOJO EVENTS CAN BE
     Transferred After registering and logging in with a new bandai namco id.
  - THE TRANSFER PERIOD IS SCHEDULED TO HAPPEN WITHIN 2024. PLEASE NOTE THAT THE TRANSFER DEADLINE MAY BE EARLIER OR LATER DEPENDING ON THE POLICY OF X CORPORATION. AFTER THE TRANSFER PERIOD, DATA CANNOT BE RESTORED, SO WE ASK THAT YOU TRANSFER YOUR DATA AS SOON AS POSSIBLE.

- IF YOU DO NOT HAVE A BANDAI NAMCO ID, PLEASE SELECT
   "CLICK HERE TO REGISTER A NEW BANDAI NAMCO ID"
- THESE PROMPTS WILL TAKE YOU TO ANOTHER PAGE FOR BANDAI NAMCO ID

- IF YOU DO NOT HAVE BANDAI NAMCO ID AND HAVE SELECTED "CLICK HERE TO REGISTER A NEW BANDAI NAMCO ID":
  - PLEASE SIGN IN USING ANOTHER SERVICE ID OR
     CREATE AN ACCOUNT USING THE PROMPTS
     PROVIDED.