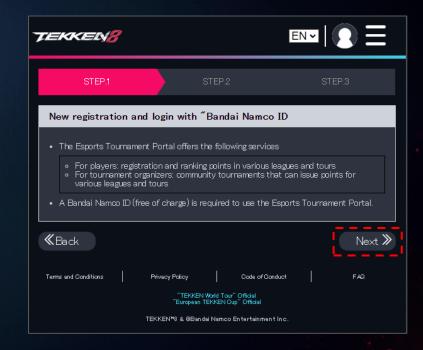

#### FOR STEP.1, YOU WILL NEED A BANDAI NAMCO ID.

 PLEASE SELECT "NEW REGISTRATION AND LOGIN WITH BANDAI NAMCO ID"

- AFTER CONFIGURING YOUR PROFILE, PLEASE RETURN TO

  THE HOME PAGE AT <a href="https://tekken-esports.bn-ent.net/">https://tekken-esports.bn-ent.net/</a> OR CLICK THE TEKKEN 8 ICON IN THE TOP RIGHT CORNER OF THE SCREEN.
- FOLLOW THE PREVIOUS STEPS EXPLAINED ON SLIDE 6 TO RETURN TO STEP.1
- PLEASE CLICK THE ARROW IN THE BOTTOM RIGHT TO
  ADVANCE TO STEP.2

- STEP.2 IS WHERE YOU WILL BE PROMPTED TO CONNECT
   YOUR BRACKET SYSTEM ACCOUNTS FOR START.GG
- FOR MORE INFORMATION ON CREATING AND CONNECTING
   YOUR ACCOUNTS, PLEASE ADVANCE TO THE NEXT SLIDES.