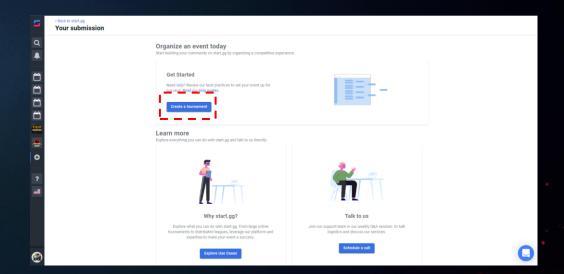

 YOU CAN CREATE A TOURNAMENT ON START.GG BY USING THE "ORGANIZE AN EVENT" BUTTON ON <u>START.GG</u>'S HOME PAGE.

• ON THE NEXT SCREEN, YOU WILL SELECT "CREATE A TOURNAMENT".

- ON THE "CREATE NEW TOURNAMENT" PAGE, YOU WILL ENTER BASIC TOURNAMENT INFORMATION:
  - O TOURNAMENT NAME
  - PRIMARY CONTACT EMAIL
  - START DATE AND END DATE
    - APPLICATIONS WILL ONLY BE ACCEPTED FOR