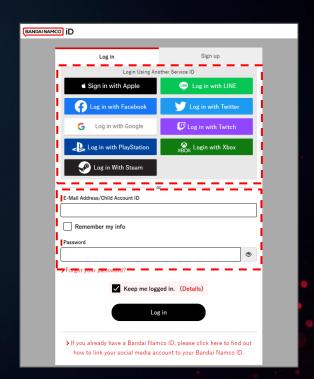

#### BANDAI NAMCO ID LOGIN

- IF YOU JUST CREATED YOUR BANDAI NAMCO ID, YOU
   SHOULD ALREADY BE LOGGED IN.
- IF YOU ARE NOT LOGGED IN ALREADY, SELECT "LOGIN WITH
  YOUR BANDAI NAMCO ID"
- THESE PROMPTS WILL TAKE YOU TO ANOTHER PAGE FOR BANDAI NAMCO ID

#### **BANDAI NAMCO ID LOGIN**

- MAKE SURE TO USE THE SAME SERVICE ID OR EMAIL
   ADDRESS TO LOG INTO YOUR BANDAI NAMCO ID THAT YOU
   SIGNED UP WITH ORIGINALLY.
- AFTER LOGGING IN FOR THE FIRST TIME, YOU WILL BE PROMPTED TO READ, ACKNOWLEDGE AND CONSENT TO BANDAI NAMCO ENTERTAINMENT INC.'S PROCESSING OF PERSONAL INFORMATION.