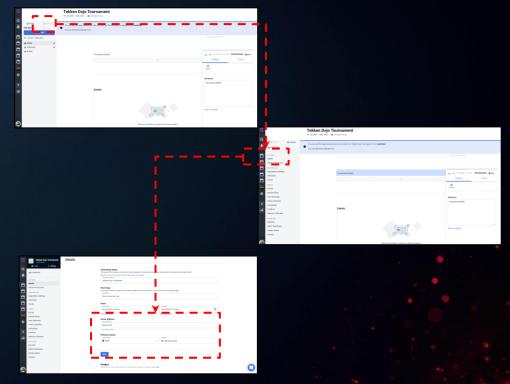

 YOU CAN CREATE A TOURNAMENT ON START.GG BY USING THE "ORGANIZE AN EVENT" BUTTON ON <u>START.GG</u>'S HOME PAGE.

• ON THE NEXT SCREEN, YOU WILL SELECT "CREATE A TOURNAMENT".

- ON THE "CREATE NEW TOURNAMENT" PAGE, YOU WILL ENTER BASIC TOURNAMENT INFORMATION:
  - O TOURNAMENT NAME
  - PRIMARY CONTACT EMAIL
  - START DATE AND END DATE
    - APPLICATIONS WILL ONLY BE ACCEPTED FOR

      TOURNAMENTS HELD FROM OCTOBER 7, 2024
      JANUARY 5, 2025
      - THE LAST DATE TO SUBMIT TOURNAMENTS FOR DOJO

        Approval is on december 15, 2024 @ 7:59 am PDT
- ONCE FILLED OUT, COMPLETE THE CAPTCHA AND SELECT "CREATE TOURNAMENT".

- CLICK "EDIT DETAILS" IN THE "TOURNAMENT DASHBOARD"
   SCREEN.
- ENTER TOURNAMENT DETAILS THAT BEST DESCRIBE YOUR
   TOURNAMENT USING THE MARKDOWN TEXT BOX IN THE
   BOTTOM RIGHT OF THE SCREEN.
- IT IS ADVISED TO MENTION IN YOUR TOURNAMENT DETAILS
   THAT YOUR EVENT IS AN OFFLINE EVENT AND LIST YOUR LIVE
   STREAM URL(S). THIS WILL LEAD TO FASTER APPROVALS.

- AFTER ENTERING YOUR TOURNAMENT DETAILS, RETURN TO "SETTINGS" ON THE LEFT TOOLBAR.
- SELECT "DETAILS".
- UNDER "TOURNAMENT DETAILS" YOU WILL ENTER THE "VENUE ADDRESS"
   WHERE YOUR TOURNAMENT WILL BE HELD.
  - YOU MUST ENTER THIS INFORMATION, SINCE ALL ETC 2024
     Events are offline and subject to review.
  - TOURNAMENTS WITHOUT THIS INFORMATION WILL NOT BE APPROVED AS DOJOS.
- CLICK SAVE AT THE BOTTOM OF THE SCREEN.

- NOW, IT'S TIME TO ADD GAMES TO YOUR TOURNAMENT.
- FROM THIS SCREEN, YOU WILL SELECT "EVENTS" ON THE LEFT SIDEBAR.

 AT TOP THE EVENTS PAGE, YOU WILL SELECT "CREATE EVENT" TO ADD A GAME TO YOUR TOURNAMENT.