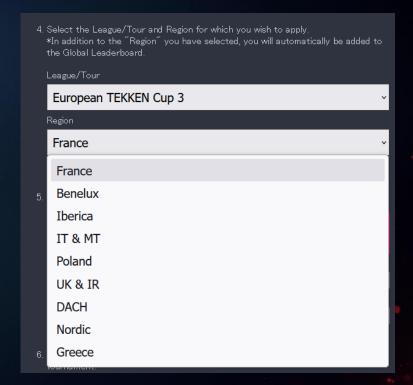

start.gg/tournament/test-event-119/event/event-name

**TOURNAMENT ID** 

**EVENT ID** 

- PLEASE SCROLL DOWN TO 4
- HERE, YOU WILL SELECT THE TOUR:
  - O EUROPEAN TEKKEN CUP 3
- UNDER "REGION" YOU WILL SELECT THE OFFICIAL ETC 2024

  REGION YOUR DOJO TOURNAMENT WILL BE HELD IN. IF YOU ARE

  UNCLEAR ON YOUR COUNTRY'S ELIGIBILITY, PLEASE REVIEW THE

  OFFICIAL RULES ON OUR WEBSITE TEKKENCUP.EU

# **ELIGIBLES COUNTRIES**

| Region 1: France  | France                                    |
|-------------------|-------------------------------------------|
| Region 2: Benelux | Belgium, Netherlands, Luxembourg          |
| Region 3: Iberica | Spain and Portugal                        |
| Region 4: IT&MT   | Italy and Malta                           |
| Region 5: Poland  | Poland                                    |
| Region 6: UK&IR   | United Kingdom, Ireland                   |
| Region 7: DACH    | Germany, Switzerland, Austria             |
| Region 8: Nordic  | Denmark, Finland, Iceland, Norway, Sweden |
| Region 9: Greece  | Greece                                    |
|                   |                                           |