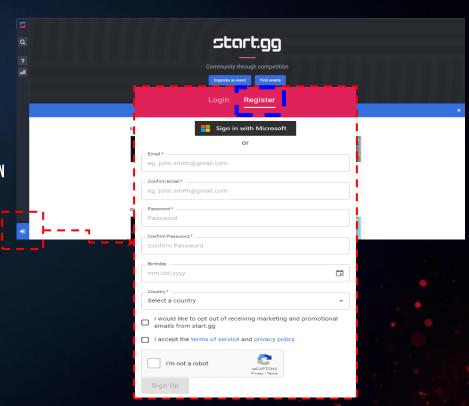

#### **SETTING UP YOUR START.GG ACCOUNT**

- IF YOU ARE GOING TO HOST OR PARTICIPATE IN START.GG-HOSTED
   TOURNAMENTS, YOU WILL NEED A START.GG ACCOUNT.
- IF YOU DO NOT HAVE A START.GG ACCOUNT, YOU CAN REGISTER BY
  GOING TO <a href="https://www.start.gg/">https://www.start.gg/</a>, CLICKING THE LOGIN BUTTON IN
  THE LOWER LEFT CORNER, AND THEN FOLLOWING THE INSTRUCTIONS
  ON THE REGISTRATION TAB.
- ONCE YOU HAVE SET UP YOUR ACCOUNT AND ARE LOGGED IN, PLEASE
   CHECK YOUR EMAIL TO VERIFY YOUR ACCOUNT.