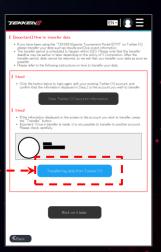

#### BANDAI NAMCO ID IMPORTANT NOTICE

- ETP WILL SOON END SUPPORT FOR TWITTER (X)
  - NEW REGISTRATION AND LOGIN TO THE ETP WITH TWITTER (X) WILL BE UNSUPPORTED AND UNAVAILABLE IN THE NEAR FUTURE.
- PLEASE USE "BANDAI NAMCO ID" FROM NOW ON.
  - FROM NOW ON, PLEASE USE YOUR BANDAI NAMCO ID AS YOUR NEW REGISTRATION
     AND LOGIN.
- BE SURE TO TRANSFER YOUR DATA!
  - DATA SUCH AS PAST RESULTS AND INFORMATION ON DOJO EVENTS CAN BE
     Transferred After registering and logging in with a new bandai namco id.
  - THE TRANSFER PERIOD IS SCHEDULED TO HAPPEN WITHIN 2024. PLEASE NOTE THAT THE TRANSFER DEADLINE MAY BE EARLIER OR LATER DEPENDING ON THE POLICY OF X CORPORATION. AFTER THE TRANSFER PERIOD, DATA CANNOT BE RESTORED, SO WE ASK THAT YOU TRANSFER YOUR DATA AS SOON AS POSSIBLE.

- FOR NEW SIGN-UPS FOR ETC WHO HAVE NEVER ACCESSED ETP,
  PLEASE HEAD TO SLIDE 19.
- IF YOU HAVE PREVIOUSLY LOGGED INTO THE ETP WITH TWITTER
   (X), YOU CAN TRANSFER YOUR DATA EASILY BY CLICKING
   "TRANSFERRING DATA FROM TWITTER (X)".
- ONCE IMPORTED, YOU CAN SELECT "TRANSFERRING DATA FROM TWITTER (X)" BELOW TO FINISH THE PROFILE DATA TRANSFER
- YOUR PREVIOUS LEAGUE INFORMATION SHOULD NOW BE ON YOUR
  PROFILE.