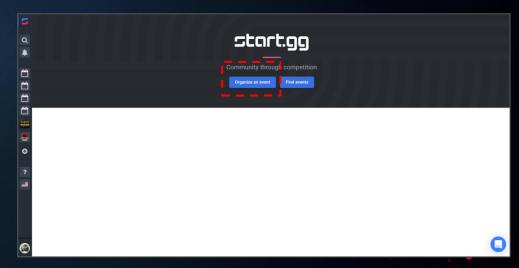

 YOU CAN CREATE A TOURNAMENT ON START.GG BY USING THE "ORGANIZE AN EVENT" BUTTON ON <u>START.GG</u>'S HOME PAGE.

• ON THE NEXT SCREEN, YOU WILL SELECT "CREATE A TOURNAMENT".

- ON THE "CREATE NEW TOURNAMENT" PAGE, YOU WILL ENTER BASIC TOURNAMENT INFORMATION:
  - O TOURNAMENT NAME
  - PRIMARY CONTACT EMAIL
  - START DATE AND END DATE
    - APPLICATIONS WILL ONLY BE ACCEPTED FOR