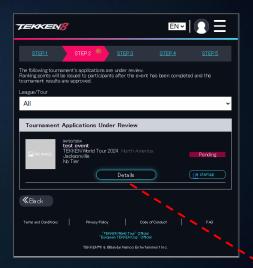

ALL DOJO TOURNAMENTS FOR ETC 2024 WILL REQUIRE STREAMS AND VOD VERIFICATION. IN THE EVENT WE NEED TO CONTACT DOJO TOURNAMENT ORGANIZERS, EMAILS AND DISCORD IDS MUST BE IN SERVICE.

- ONCE SUBMITTED, YOUR EVENT WILL BE UP FOR REVIEW IN STEP.2.
- YOU CAN CHECK ON YOUR EVENT APPLICATION STATUS IN STEPS 2 4
   AS FOLLOWS:
  - APPLICATION UNDER REVIEW
  - TOURNAMENT IN PROGRESS
  - RESULTS UNDER REVIEW
- POINTS WILL NOT BE AWARDED UNTIL:
  - THE EVENT HAS BEEN COMPLETED
  - THE EVENT HAS REACHED STEP.5 IN APPROVALS
  - THE EVENT HAS BEEN PROCESSED BY THE ETP SYSTEM FULLY

- APPROVAL OF EVENTS MAY TAKE SOME TIME AS OUR STAFF CHECKS EACH ONE INDIVIDUALLY.
- IF THERE IS ANY ISSUE WITH YOUR EVENT THAT NEEDS TO BE CHANGED BEFORE APPROVAL, OUR STAFF WILL CONTACT YOU VIA YOUR LISTED EMAIL ADDRESS OR DISCORD ID.
- PLEASE CHECK BACK ON STEP.4 AND STEP.5 AFTER COMPLETION OF YOUR EVENT TO VERIFY THAT IT HAS BEEN APPROVED.