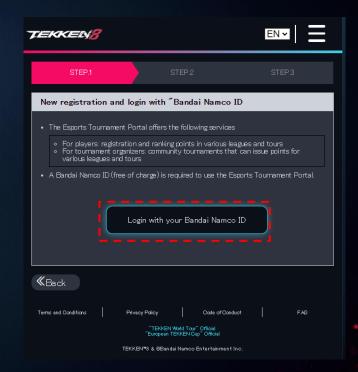

#### FOR STEP.1, YOU WILL NEED A BANDAI NAMCO ID.

 PLEASE SELECT "NEW REGISTRATION AND LOGIN WITH BANDAI NAMCO ID"