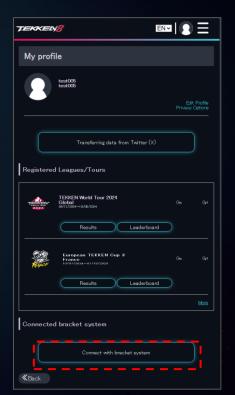

#### **CONNECTING YOUR START.GG ACCOUNT**

• AFTER CREATING YOUR START.GG ACCOUNT, HEAD BACK TO YOUR

ESPORTS TOURNAMENT PORTAL PAGE: <a href="https://tekken-">https://tekken-</a>

ESPORTS.BN-ENT.NET/MYPAGE?LANG=EN

 SCROLL DOWN TO "CONNECTED BRACKET SYSTEM" AND CLICK "CONNECT WITH BRACKET SYSTEM".