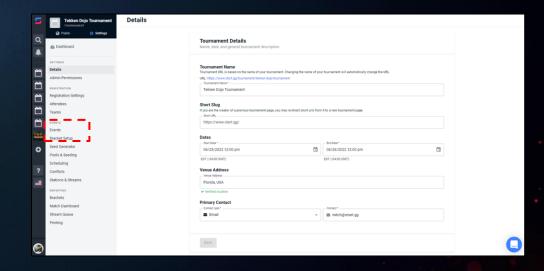

- CLICK "EDIT DETAILS" IN THE "TOURNAMENT DASHBOARD"
   SCREEN.
- ENTER TOURNAMENT DETAILS THAT BEST DESCRIBE YOUR
   TOURNAMENT USING THE MARKDOWN TEXT BOX IN THE
   BOTTOM RIGHT OF THE SCREEN.
- IT IS ADVISED TO MENTION IN YOUR TOURNAMENT DETAILS
   THAT YOUR EVENT IS AN OFFLINE EVENT AND LIST YOUR LIVE
   STREAM URL(S). THIS WILL LEAD TO FASTER APPROVALS.

- AFTER ENTERING YOUR TOURNAMENT DETAILS, RETURN TO "SETTINGS" ON THE LEFT TOOLBAR.
- SELECT "DETAILS".
- UNDER "TOURNAMENT DETAILS" YOU WILL ENTER THE "VENUE ADDRESS"
   WHERE YOUR TOURNAMENT WILL BE HELD.
  - YOU MUST ENTER THIS INFORMATION, SINCE ALL ETC 2024
     Events are offline and subject to review.
  - TOURNAMENTS WITHOUT THIS INFORMATION WILL NOT BE APPROVED AS DOJOS.
- CLICK SAVE AT THE BOTTOM OF THE SCREEN.