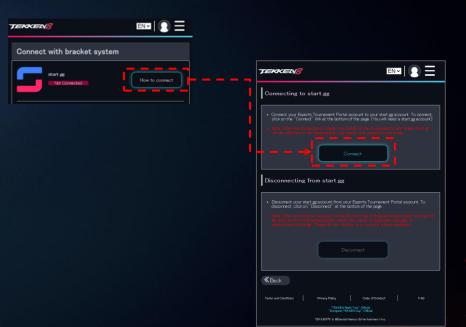

#### **CONNECTING YOUR START.GG ACCOUNT**

- AT THE "CONNECT WITH BRACKET SYSTEM" PAGE, SELECT "HOW TO CONNECT" IN THE START.GG SECTION.
- CLICK "CONNECT".

#### **CONNECTING YOUR START.GG ACCOUNT**

- THE NEXT PROMPT FROM START.GG WILL ASK PERMISSION TO
  ACCESS YOUR ACCOUNT.
- PLEASE READ ABOUT ACCESS AND TOURNAMENT SEEDING THAT WILL
   BE GRANTED TO THE ETP SITE.
- CLICK "APPROVE" TO FINISH CONNECTING YOUR ACCOUNT.