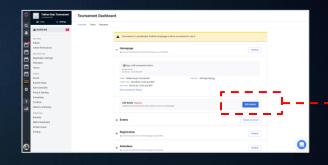

- CLICK "EDIT DETAILS" IN THE "TOURNAMENT DASHBOARD"
   SCREEN.
- ENTER TOURNAMENT DETAILS THAT BEST DESCRIBE YOUR
   TOURNAMENT USING THE MARKDOWN TEXT BOX IN THE
   BOTTOM RIGHT OF THE SCREEN.
- IT IS ADVISED TO MENTION IN YOUR TOURNAMENT DETAILS
   THAT YOUR EVENT IS AN OFFLINE EVENT AND LIST YOUR LIVE
   STREAM URL(S). THIS WILL LEAD TO FASTER APPROVALS.

- AFTER ENTERING YOUR TOURNAMENT DETAILS, RETURN TO "SETTINGS" ON THE LEFT TOOLBAR.
- SELECT "DETAILS".
- UNDER "TOURNAMENT DETAILS" YOU WILL ENTER THE "VENUE ADDRESS"
   WHERE YOUR TOURNAMENT WILL BE HELD.
  - YOU MUST ENTER THIS INFORMATION, SINCE ALL ETC 2024
     Events are offline and subject to review.
  - TOURNAMENTS WITHOUT THIS INFORMATION WILL NOT BE APPROVED AS DOJOS.
- CLICK SAVE AT THE BOTTOM OF THE SCREEN.