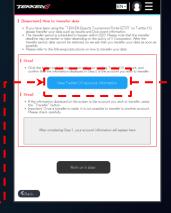

#### BANDAI NAMCO ID IMPORTANT NOTICE

- ETP WILL SOON END SUPPORT FOR TWITTER (X)
  - NEW REGISTRATION AND LOGIN TO THE ETP WITH TWITTER (X) WILL BE UNSUPPORTED AND UNAVAILABLE IN THE NEAR FUTURE.
- PLEASE USE "BANDAI NAMCO ID" FROM NOW ON.
  - FROM NOW ON, PLEASE USE YOUR BANDAI NAMCO ID AS YOUR NEW REGISTRATION
     AND LOGIN.
- BE SURE TO TRANSFER YOUR DATA!
  - DATA SUCH AS PAST RESULTS AND INFORMATION ON DOJO EVENTS CAN BE
     Transferred After registering and logging in with a new bandai namco id.
  - THE TRANSFER PERIOD IS SCHEDULED TO HAPPEN WITHIN 2024. PLEASE NOTE THAT THE TRANSFER DEADLINE MAY BE EARLIER OR LATER DEPENDING ON THE POLICY OF X CORPORATION. AFTER THE TRANSFER PERIOD, DATA CANNOT BE RESTORED, SO WE ASK THAT YOU TRANSFER YOUR DATA AS SOON AS POSSIBLE.

- FOR NEW SIGN-UPS FOR ETC WHO HAVE NEVER ACCESSED ETP,
  PLEASE HEAD TO SLIDE 19.
- IF YOU HAVE PREVIOUSLY LOGGED INTO THE ETP WITH TWITTER
   (X), YOU CAN TRANSFER YOUR DATA EASILY BY CLICKING
   "TRANSFERRING DATA FROM TWITTER (X)".
- ONCE IMPORTED, YOU CAN SELECT "TRANSFERRING DATA FROM TWITTER (X)" BELOW TO FINISH THE PROFILE DATA TRANSFER
- YOUR PREVIOUS LEAGUE INFORMATION SHOULD NOW BE ON YOUR
  PROFILE.