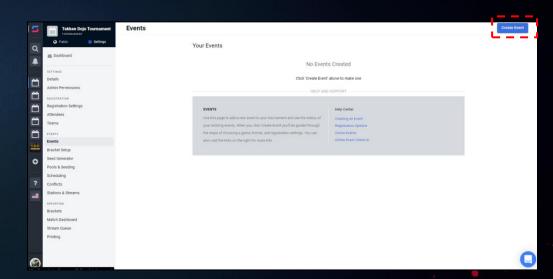

- NOW, IT'S TIME TO ADD GAMES TO YOUR TOURNAMENT.
- FROM THIS SCREEN, YOU WILL SELECT "EVENTS" ON THE LEFT SIDEBAR.

 AT TOP THE EVENTS PAGE, YOU WILL SELECT "CREATE EVENT" TO ADD A GAME TO YOUR TOURNAMENT.