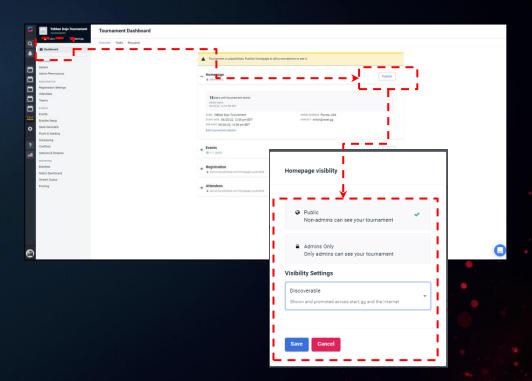

- NEXT, YOU WILL CLICK "REGISTRATION SETTINGS" IN TI SIDEBAR.
- SET REGISTRATION END DATE
- CLICK "SAVE".
- SCROLL DOWN TO "CUSTOM FIELDS" FOR THE NEXT INSTRUCTIONS.

- SELECT "DASHBOARD" ON THE LEFT SIDEBAR.
- FROM HERE, YOU WILL SELECT "PUBLISH" IN THE "HOMEPAGE" SECTION.
- IN THE "HOMEPAGE VISIBILITY" POP UP, YOU WILL SET Homepage visibility to "public".
- SET THE "VISIBILITY SETTINGS" DROPDOWN TO "DISCOVERABLE".
  - ONLY PUBLIC, DISCOVERABLE EVENTS CAN BE ELIGIBLE FOR "DOJO" STATUS
- CLICK SAVE.