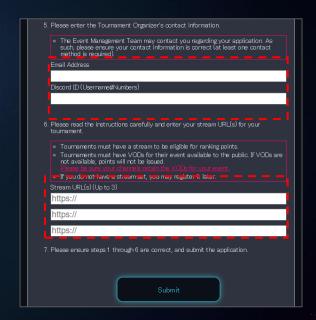

FOR MORE INFORMATION, VIEW THE FULL RULESET ON TEKKENCUP.EU

- SCROLL DOWN TO 5. AND 6.
  - ON 5. YOU WILL ENTER YOUR EMAIL ADDRESS AND
    DISCORD ID (THIS WILL BE YOUR DISCORD USERNAME
    FOR COMMUNICATION WITH ETC ADMINS).
  - ON 6. YOU WILL ENTER ANY STREAM URLS BEING USED FOR YOUR TOURNAMENT.
- CLICK "SUBMIT".

ALL DOJO TOURNAMENTS FOR ETC 2024 WILL REQUIRE STREAMS AND VOD VERIFICATION. IN THE EVENT WE NEED TO CONTACT DOJO TOURNAMENT ORGANIZERS, EMAILS AND DISCORD IDS MUST BE IN SERVICE.

- ONCE SUBMITTED, YOUR EVENT WILL BE UP FOR REVIEW IN STEP.2.
- YOU CAN CHECK ON YOUR EVENT APPLICATION STATUS IN STEPS 2 4
   AS FOLLOWS:
  - APPLICATION UNDER REVIEW
  - TOURNAMENT IN PROGRESS
  - RESULTS UNDER REVIEW
- POINTS WILL NOT BE AWARDED UNTIL:
  - THE EVENT HAS BEEN COMPLETED
  - THE EVENT HAS REACHED STEP.5 IN APPROVALS
  - THE EVENT HAS BEEN PROCESSED BY THE ETP SYSTEM FULLY