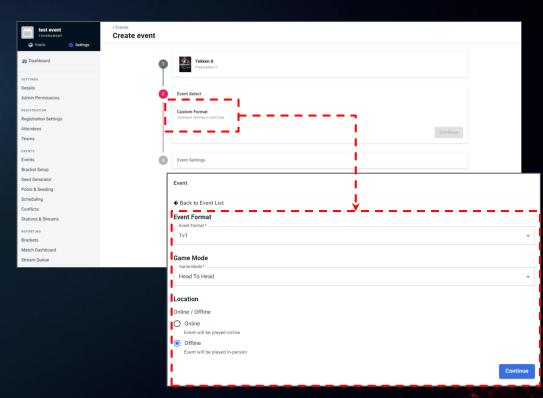

- IN THE "EVENT SELECT" PORTION, SELECT "CUSTOM FORMAT"
- IN THE NEXT PROMPTS, PLEASE MAKE SURE THE DROP
   DOWN MENU OPTIONS SELECTED ARE:
  - EVENT FORMAT: 1V1
  - O GAME MODE: HEAD TO HEAD
- IN THE ONLINE / OFFLINE SECTION, YOU MUST SELECT OFFLINE, SINCE ONLY OFFLINE EVENTS ARE ELIGIBLE FOR "DOJO" STATUS.
- CLICK CONTINUE.