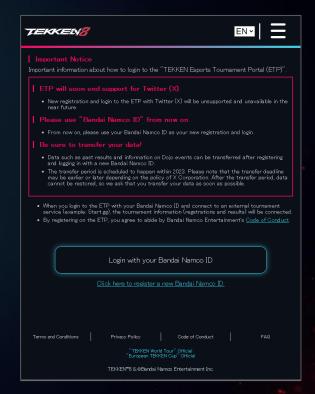

#### BANDAI NAMCO ID IMPORTANT NOTICE

- ETP WILL SOON END SUPPORT FOR TWITTER (X)
  - NEW REGISTRATION AND LOGIN TO THE ETP WITH TWITTER (X) WILL BE UNSUPPORTED AND UNAVAILABLE IN THE NEAR FUTURE.
- PLEASE USE "BANDAI NAMCO ID" FROM NOW ON.
  - FROM NOW ON, PLEASE USE YOUR BANDAI NAMCO ID AS YOUR NEW REGISTRATION
     AND LOGIN.
- BE SURE TO TRANSFER YOUR DATA!
  - DATA SUCH AS PAST RESULTS AND INFORMATION ON DOJO EVENTS CAN BE
     Transferred After registering and logging in with a new bandai namco id.
  - THE TRANSFER PERIOD IS SCHEDULED TO HAPPEN WITHIN 2024. PLEASE NOTE THAT THE TRANSFER DEADLINE MAY BE EARLIER OR LATER DEPENDING ON THE POLICY OF X CORPORATION. AFTER THE TRANSFER PERIOD, DATA CANNOT BE RESTORED, SO WE ASK THAT YOU TRANSFER YOUR DATA AS SOON AS POSSIBLE.

- IF YOU DO NOT HAVE A BANDAI NAMCO ID, PLEASE SELECT
   "CLICK HERE TO REGISTER A NEW BANDAI NAMCO ID"
- THESE PROMPTS WILL TAKE YOU TO ANOTHER PAGE FOR BANDAI NAMCO ID

- IF YOU DO NOT HAVE BANDAI NAMCO ID AND HAVE SELECTED "CLICK HERE TO REGISTER A NEW BANDAI NAMCO ID":
  - PLEASE SIGN IN USING ANOTHER SERVICE ID OR
     CREATE AN ACCOUNT USING THE PROMPTS
     PROVIDED.