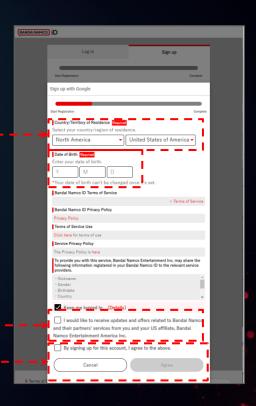

- AFTER ENTERING LOGIN INFORMATION AND/OR SIGNING UP WITH ANOTHER
   SERVICE ID, ENTER THE FOLLOWING RELEVANT INFORMATION:
  - COUNTRY / REGION OF RESIDENCE
  - O DATE OF BIRTH IN YYYY, MM, DD FORMAT
- AFTER REVIEWING THE TERMS OF SERVICE, PRIVACY POLICY, TERMS OF SERVICE
   USE, SERVICE PRIVACY POLICY AND OTHER NOTICES/INFORMATION:
  - SELECT WHETHER YOU WOULD LIKE TO RECEIVE UPDATES AND OFFERS FROM BANDAI NAMCO AND PARTNERS
  - CHECK THE BOX NEXT TO "BY SIGNING UP FOR THIS ACCOUNT, I
     AGREE TO THE ABOVE." AND CLICK "AGREE"