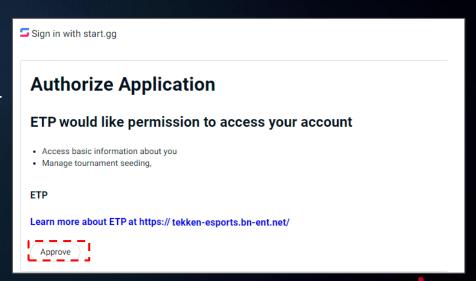

#### **CONNECTING YOUR START.GG ACCOUNT**

- THE NEXT PROMPT FROM START.GG WILL ASK PERMISSION TO
  ACCESS YOUR ACCOUNT.
- PLEASE READ ABOUT ACCESS AND TOURNAMENT SEEDING THAT WILL
   BE GRANTED TO THE ETP SITE.
- CLICK "APPROVE" TO FINISH CONNECTING YOUR ACCOUNT.