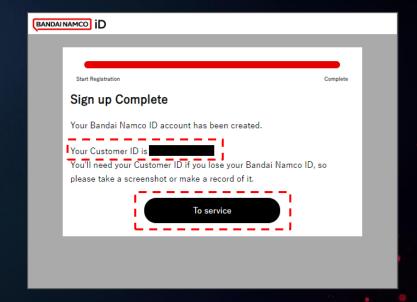

PLEASE REVIEW AND SELECT WHETHER YOU WOULD LIKE TO OPT-IN
TO HAVE PERSONAL INFORMATION USED FOR "AD TARGETING"
AND/OR "ANALYTICS" OR NOT.

- YOUR BANDAI NAMCO ID SIGN-UP HAS BEEN COMPLETED.
- MAKE SURE TO SAVE YOUR CUSTOMER ID IN THE EVENT YOU LOSE YOUR BANDAI NAMCO ID OR ARE UNABLE TO LOGIN USING YOUR CREDENTIALS.
- SELECT "TO SERVICE" TO RETURN BACK TO THE ESPORTS TOURNAMENT PORTAL.