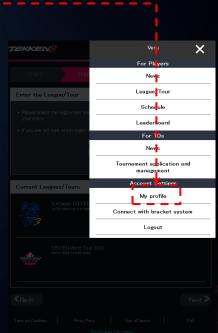

- CONGRATULATIONS! YOU KNOW HOW HAVE AN ACCOUNT ON THE ESPORTS TOURNAMENT PORTAL. PLEASE CLICK THE THREE MENU LINES IN THE TOP RIGHT CORNER OF YOUR PAGE TO ACCESS YOUR PROFILE.
- NOW, CLICK "MY PROFILE" TO EDIT PROFILE INFORMATION

- FOR NEW SIGN-UPS FOR ETC WHO HAVE NEVER ACCESSED ETP,
  PLEASE HEAD TO SLIDE 19.
- IF YOU HAVE PREVIOUSLY LOGGED INTO THE ETP WITH TWITTER
   (X), YOU CAN TRANSFER YOUR DATA EASILY BY CLICKING
   "TRANSFERRING DATA FROM TWITTER (X)".
- ONCE IMPORTED, YOU CAN SELECT "TRANSFERRING DATA FROM TWITTER (X)" BELOW TO FINISH THE PROFILE DATA TRANSFER
- YOUR PREVIOUS LEAGUE INFORMATION SHOULD NOW BE ON YOUR
  PROFILE.