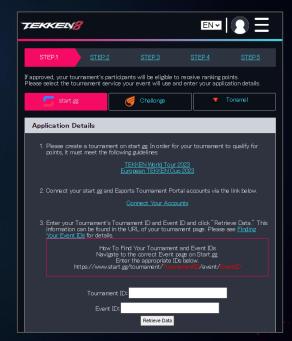

- IN STEP.1, SELECT THE START.GG TAB.
- PLEASE REVIEW THE ETC GUIDELINES AGAIN AND MAKE
   SURE YOUR START.GG ACCOUNT IS CONNECTED TO THE ETP.
- ENTER THE TOURNAMENT ID AND EVENT ID PREVIOUSLY
   GATHERED FROM YOUR START.GG URL (SEE BELOW).
- CLICK "RETRIEVE DATA".

start.gg/tournament/test-event-119/event/event-name

**TOURNAMENT ID** 

**EVENT ID** 

- PLEASE SCROLL DOWN TO 4
- HERE, YOU WILL SELECT THE TOUR:
  - O EUROPEAN TEKKEN CUP 3
- UNDER "REGION" YOU WILL SELECT THE OFFICIAL ETC 2024