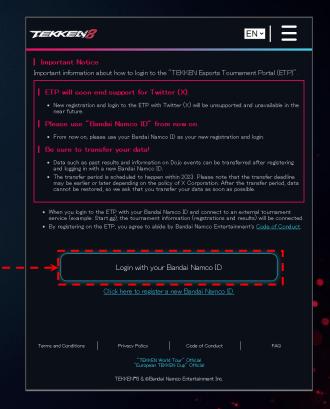

#### FOR STEP.1, YOU WILL NEED A BANDAI NAMCO ID.

 PLEASE SELECT "NEW REGISTRATION AND LOGIN WITH BANDAI NAMCO ID"

#### BANDAI NAMCO ID IMPORTANT NOTICE

- ETP WILL SOON END SUPPORT FOR TWITTER (X)
  - NEW REGISTRATION AND LOGIN TO THE ETP WITH TWITTER (X) WILL BE UNSUPPORTED AND UNAVAILABLE IN THE NEAR FUTURE.
- PLEASE USE "BANDAI NAMCO ID" FROM NOW ON.
  - FROM NOW ON, PLEASE USE YOUR BANDAI NAMCO ID AS YOUR NEW REGISTRATION
     AND LOGIN.
- BE SURE TO TRANSFER YOUR DATA!
  - DATA SUCH AS PAST RESULTS AND INFORMATION ON DOJO EVENTS CAN BE
     Transferred After registering and logging in with a new bandai namco id.
  - THE TRANSFER PERIOD IS SCHEDULED TO HAPPEN WITHIN 2024. PLEASE NOTE THAT THE TRANSFER DEADLINE MAY BE EARLIER OR LATER DEPENDING ON THE POLICY OF X CORPORATION. AFTER THE TRANSFER PERIOD, DATA CANNOT BE RESTORED, SO WE ASK THAT YOU TRANSFER YOUR DATA AS SOON AS POSSIBLE.

- IF YOU DO NOT HAVE A BANDAI NAMCO ID, PLEASE SELECT
   "CLICK HERE TO REGISTER A NEW BANDAI NAMCO ID"
- THESE PROMPTS WILL TAKE YOU TO ANOTHER PAGE FOR BANDAI NAMCO ID

- IF YOU DO NOT HAVE BANDAI NAMCO ID AND HAVE SELECTED "CLICK HERE TO REGISTER A NEW BANDAI NAMCO ID":
  - PLEASE SIGN IN USING ANOTHER SERVICE ID OR
     CREATE AN ACCOUNT USING THE PROMPTS
     PROVIDED.