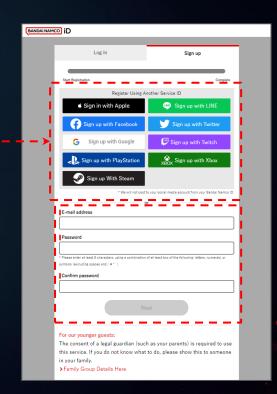

- IF YOU DO NOT HAVE A BANDAI NAMCO ID, PLEASE SELECT
   "CLICK HERE TO REGISTER A NEW BANDAI NAMCO ID"
- THESE PROMPTS WILL TAKE YOU TO ANOTHER PAGE FOR BANDAI NAMCO ID

- IF YOU DO NOT HAVE BANDAI NAMCO ID AND HAVE SELECTED "CLICK HERE TO REGISTER A NEW BANDAI NAMCO ID":
  - PLEASE SIGN IN USING ANOTHER SERVICE ID OR
     CREATE AN ACCOUNT USING THE PROMPTS
     PROVIDED.

- AFTER ENTERING LOGIN INFORMATION AND/OR SIGNING UP WITH ANOTHER
   SERVICE ID, ENTER THE FOLLOWING RELEVANT INFORMATION:
  - COUNTRY / REGION OF RESIDENCE
  - O DATE OF BIRTH IN YYYY, MM, DD FORMAT
- AFTER REVIEWING THE TERMS OF SERVICE, PRIVACY POLICY, TERMS OF SERVICE
   USE, SERVICE PRIVACY POLICY AND OTHER NOTICES/INFORMATION:
  - SELECT WHETHER YOU WOULD LIKE TO RECEIVE UPDATES AND OFFERS FROM BANDAI NAMCO AND PARTNERS
  - CHECK THE BOX NEXT TO "BY SIGNING UP FOR THIS ACCOUNT, I
     AGREE TO THE ABOVE." AND CLICK "AGREE"