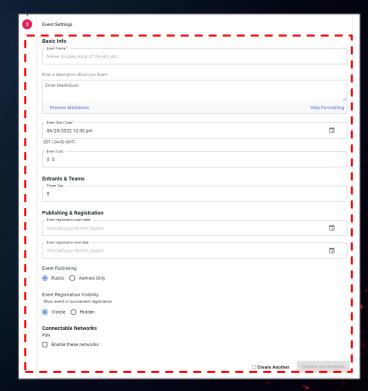

- CLICK "EDIT DETAILS" IN THE "TOURNAMENT DASHBOARD"
   SCREEN.
- ENTER TOURNAMENT DETAILS THAT BEST DESCRIBE YOUR
   TOURNAMENT USING THE MARKDOWN TEXT BOX IN THE
   BOTTOM RIGHT OF THE SCREEN.
- IT IS ADVISED TO MENTION IN YOUR TOURNAMENT DETAILS
   THAT YOUR EVENT IS AN OFFLINE EVENT AND LIST YOUR LIVE
   STREAM URL(S). THIS WILL LEAD TO FASTER APPROVALS.

- AFTER ENTERING YOUR TOURNAMENT DETAILS, RETURN TO "SETTINGS" ON THE LEFT TOOLBAR.
- SELECT "DETAILS".
- UNDER "TOURNAMENT DETAILS" YOU WILL ENTER THE "VENUE ADDRESS"
   WHERE YOUR TOURNAMENT WILL BE HELD.
  - YOU MUST ENTER THIS INFORMATION, SINCE ALL ETC 2024
     Events are offline and subject to review.
  - TOURNAMENTS WITHOUT THIS INFORMATION WILL NOT BE APPROVED AS DOJOS.
- CLICK SAVE AT THE BOTTOM OF THE SCREEN.

- IN "EVENT SETTINGS" YOU WILL:
  - SET "EVENT NAME"
  - SET "EVENT START DATE"
  - SET PLAYER CAP (IF YOU'D LIKE TO ALLOCATE ONE)
  - SET EVENT REGISTRATION START AND END DATES
  - SET GAME'S REGISTRATION TO VISIBLE
  - CLICK SUBMIT AND PUBLISH