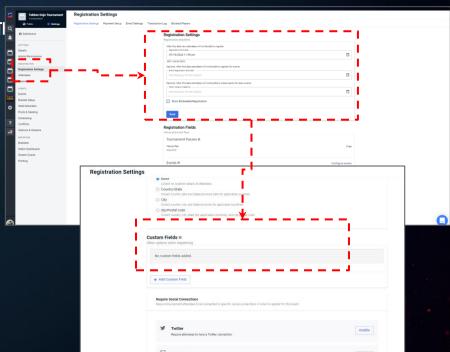

- NEXT, YOU WILL CLICK "REGISTRATION SETTINGS" IN TI SIDEBAR.
- SET REGISTRATION END DATE
- CLICK "SAVE".
- SCROLL DOWN TO "CUSTOM FIELDS" FOR THE NEXT INSTRUCTIONS.

- SELECT "DASHBOARD" ON THE LEFT SIDEBAR.
- FROM HERE, YOU WILL SELECT "PUBLISH" IN THE "HOMEPAGE" SECTION.
- IN THE "HOMEPAGE VISIBILITY" POP UP, YOU WILL SET Homepage visibility to "public".
- SET THE "VISIBILITY SETTINGS" DROPDOWN TO "DISCOVERABLE".
  - ONLY PUBLIC, DISCOVERABLE EVENTS CAN BE ELIGIBLE FOR "DOJO" STATUS
- CLICK SAVE.