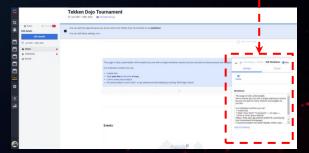

- CLICK "EDIT DETAILS" IN THE "TOURNAMENT DASHBOARD"
   SCREEN.
- ENTER TOURNAMENT DETAILS THAT BEST DESCRIBE YOUR
   TOURNAMENT USING THE MARKDOWN TEXT BOX IN THE
   BOTTOM RIGHT OF THE SCREEN.
- IT IS ADVISED TO MENTION IN YOUR TOURNAMENT DETAILS
   THAT YOUR EVENT IS AN OFFLINE EVENT AND LIST YOUR LIVE
   STREAM URL(S). THIS WILL LEAD TO FASTER APPROVALS.