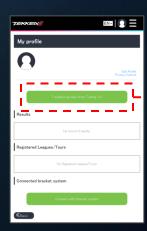

NOW THAT YOU ARE ON YOUR PROFILE, YOU CAN EDIT YOUR
PROFILE INFORMATION.

PLEASE CLICK "EDIT PROFILE" TO ACCESS YOUR INFORMATION

- FROM HERE, YOU CAN CHANGE:
  - PROFILE IMAGE
  - TEAM/SPONSOR
  - USERNAME/GAMERTAG
  - o **REGISTERED NAME**
- PLEASE NOTE THAT YOUR "USERNAME/GAMERTAG" MAY BE
   REFERENCED ON LEADERBOARD GRAPHICS/ANNOUNCEMENTS
   DURING ETC 3.

| TEKKEN <mark>8</mark>    | EN-   🕦 🗏                      |          | TEKKEN8                    | EN*       |
|--------------------------|--------------------------------|----------|----------------------------|-----------|
| My profile               |                                | List Man | Profile settings           |           |
| $\mathbf{O}$             |                                |          | Icon                       |           |
|                          | Edit Profile<br>Privacy Ope in | 1        | Choose File No file chosen |           |
| Transferring data fi     | rom Twitter (X)                |          | Team/Sponsor               | Del       |
| Results                  |                                | i i      |                            |           |
| No record of             | results                        |          | Username/Gamertag*         |           |
| Registered Leagues/Tours |                                |          | Required                   |           |
| No Registered Le         | agues/Tours                    |          | Real Name                  |           |
| Connected bracket system |                                |          |                            |           |
| Connect with bra         | ocket system                   |          | Update                     | ,         |
| <b>≪</b> Back            |                                |          | Deactivate You             | r.Account |