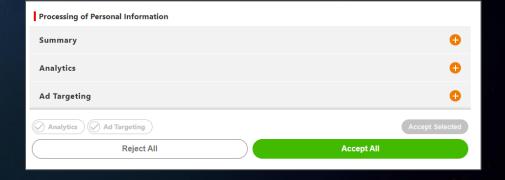

PLEASE REVIEW AND SELECT WHETHER YOU WOULD LIKE TO OPT-IN
TO HAVE PERSONAL INFORMATION USED FOR "AD TARGETING"
AND/OR "ANALYTICS" OR NOT.

- YOUR BANDAI NAMCO ID SIGN-UP HAS BEEN COMPLETED.
- MAKE SURE TO SAVE YOUR CUSTOMER ID IN THE EVENT YOU LOSE YOUR BANDAI NAMCO ID OR ARE UNABLE TO LOGIN USING YOUR CREDENTIALS.
- SELECT "TO SERVICE" TO RETURN BACK TO THE ESPORTS TOURNAMENT PORTAL.

#### **BANDAI NAMCO ID LOGIN**

- ONCE LOGGED IN WITH YOUR BANDAI NAMCO ID, YOU WILL BE PROMPTED TO READ, ACKNOWLEDGE AND CONSENT TO BANDAI NAMCO ENTERTAINMENT INC.'S PROCESSING OF PERSONAL INFORMATION.
- PLEASE READ THESE SECTIONS CAREFULLY AND MAKE YOUR SELECTIONS.
- ONCE YOUR SELECTIONS HAVE BEEN MADE, YOU WILL BE BROUGHT BACK TO THE ESPORTS TOURNAMENT PORTAL LEAGUE SIGNUP PAGE